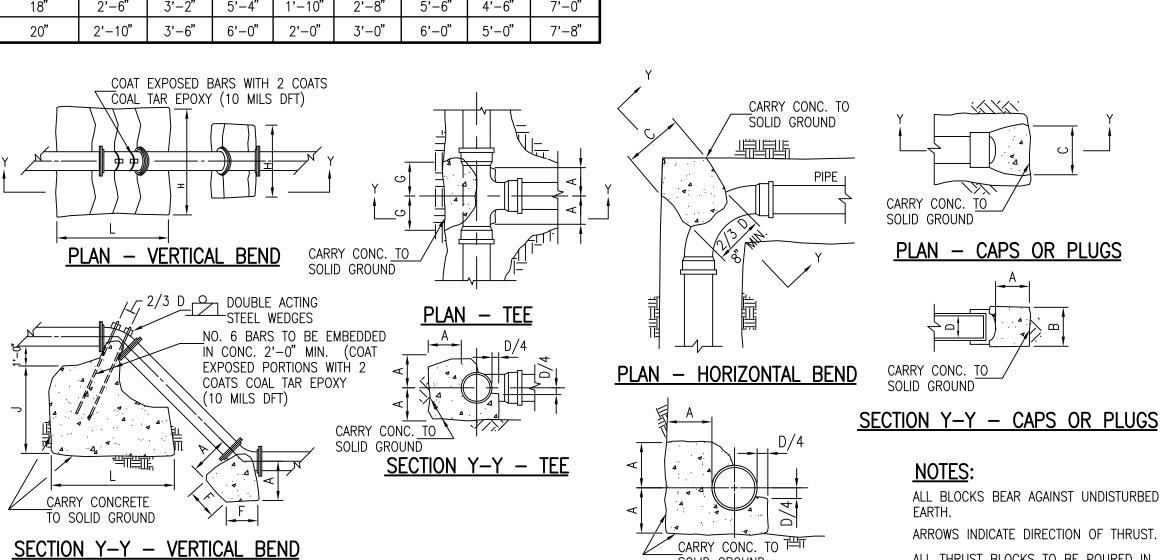

## THRUST BLOCK DIMENSION TABLE

| THROST DEOCK DIMENSION TABLE |        |        |               |        |        |        |        |       |
|------------------------------|--------|--------|---------------|--------|--------|--------|--------|-------|
| D                            | Α      | В      | С             | F      | G      | Н      | J      | L     |
| 6"&<br>SMALLER               | 8"     | 11"    | 1'-3"         | 8"     | 8"     | 2'-6"  | 2'-6"  | 3'-0" |
| 8"                           | 9"     | 1'-2"  | 1'-8"         | 10"    | 9"     | 3'-0"  | 2'-9"  | 4'-0" |
| 10"                          | 10"    | 1'-6"  | 2'-1"         | 1'-0"  | 1'-0"  | 4'-0"  | 3'-0"  | 4'-6" |
| 12"                          | 1'-0"  | 1'-10" | 2'-6"         | 1'-3"  | 1'-0"  | 4'-6"  | 3'-6"  | 4'-9" |
| 14"                          | 1'-2"  | 2'-2"  | 3'-0"         | 1'-6"  | 1'-2"  | 5'-0"  | 3'-9"  | 6'-0" |
| 16"                          | 1'-3"  | 2'-4"  | 3'-4"         | 1'-8"  | 1'-4"  | 5'-2"  | 4'-0"  | 6'-6" |
| 18"                          | 2'-6"  | 3'-2"  | 5'-4"         | 1'-10" | 2'-8"  | 5'-6"  | 4'-6"  | 7'-0" |
| 20"                          | 0, 10, | 7, c"  | 6, 0 <b>,</b> | o, o,  | z, ₀,, | c, 0,, | E, 0," | 7, 0, |

--4x4-4/4 WWM

**INSTALLATION** 

ALL THRUST BLOCKS TO BE POURED IN

CONCRETE SHALL HAVE A MIN. CLEARANCE

OF 2" FROM MECHANICAL JOINT ACCESSORIES

PLACE CONCRETE WITH MIN. 28 DAY

COMPRESSIVE STRENGTH OF 3500 PSI.

TYPICAL THRUST BLOCK INSTALLATIONS

SOLID GROUND

SECTION Y-Y - HORIZONTAL BEND