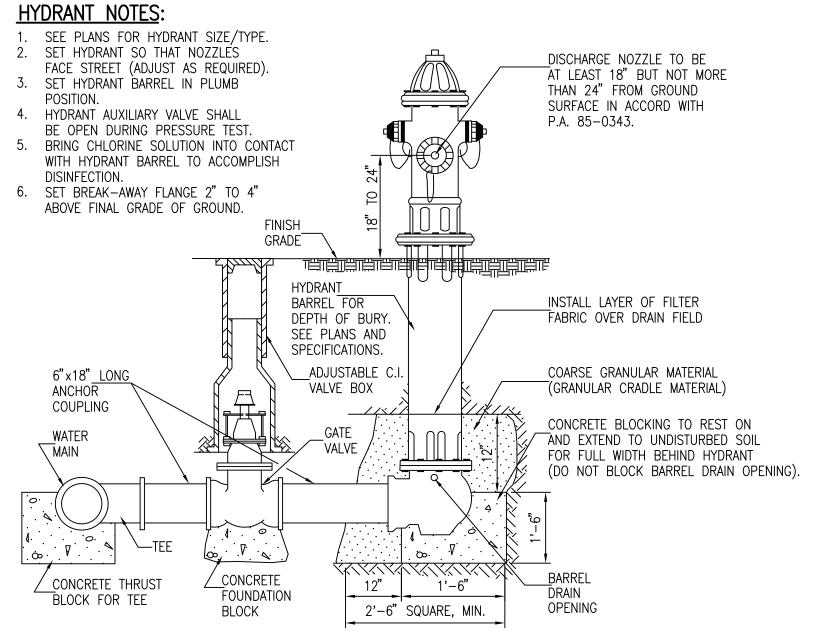

## FIRE HYDRANT DETAIL

NOT TO SCALE

SPECIFICATIONS: FIRE HYDRANTS SHALL BE KENNEDY GUARDIAN K-81A,

OR CLOW MEDALION F2545 (SELECTION BY CITY), 5 1/4 3—WAY WITH A FOUR(4) FOOT BURY, TWO — 2 1/2" DISCHARGE NOZZLES, AND A 4 1/2" STEAMER NOZZLE, ALL CONFORMING TO AWWA C—502.

STEAMEN NOZZEE, ALE CONFONMINO TO AWWA C 30.

EXECUTION: EXECUTION SHALL BE IN CONFORMANCE WITH THE LATEST EDITION OF THE STANDARD SPECIFICATIONS FOR WATER AND SEWER MAIN CONSTRUCTION IN ILLINOIS.

## CAST IRON VALVE BOXES & TRACER WIRE DETAIL

SPECIFICATIONS: CAST IRON VALVE BOX MADE BY "TYLER"
5 1/4" WITH SCREW TYPE ADJUSTMENT

NOT TO SCALE

EXECUTION: EXECUTION SHALL BE IN ACCORDANCE WITH THE <u>STANDARD</u> <u>SPECIFICATION FOR WATER AND SEWER MAIN CONSTRUCTION IN ILLINOIS.</u>