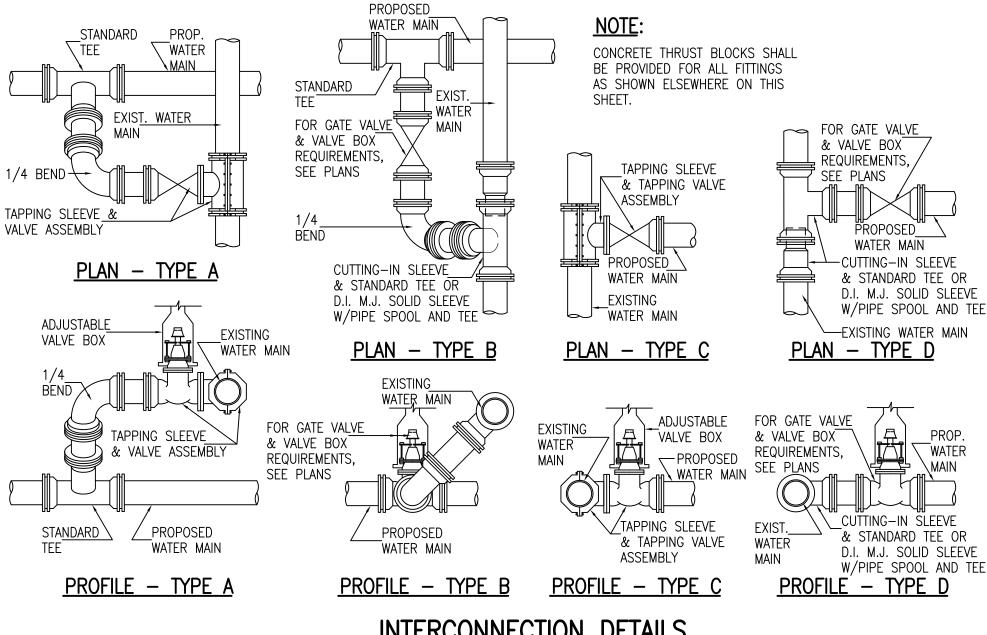

| 1'-3"  | 1'-0"  | 4'-6"  | 3'-6"  | 4'-9" |
| 14"                          | 1'-2"  | 2'-2"  | 3'-0"         | 1'-6"  | 1'-2"  | 5'-0"  | 3'-9"  | 6'-0" |
| 16"                          | 1'-3"  | 2'-4"  | 3'-4"         | 1'-8"  | 1'-4"  | 5'-2"  | 4'-0"  | 6'-6" |
| 18"                          | 2'-6"  | 3'-2"  | 5'-4"         | 1'-10" | 2'-8"  | 5'-6"  | 4'-6"  | 7'-0" |
| 20"                          | 0, 10, | 7, c"  | 6, 0 <b>,</b> | o, o,  | z, ₀,, | c, 0,, | E, 0," | 7, 0, |



--4x4-4/4 WWM



**INSTALLATION** 

ALL THRUST BLOCKS TO BE POURED IN

CONCRETE SHALL HAVE A MIN. CLEARANCE

OF 2" FROM MECHANICAL JOINT ACCESSORIES

PLACE CONCRETE WITH MIN. 28 DAY

COMPRESSIVE STRENGTH OF 3500 PSI.



TYPICAL THRUST BLOCK INSTALLATIONS

SOLID GROUND

SECTION Y-Y - HORIZONTAL BEND



## **INTERCONNECTION DETAILS**



## FIRE HYDRANT SETTING DETAIL



## **SERVICE CONNECTION** GOOSE NECK DETAIL



## PROPOSED WATER MAIN ABOVE EXISTING SEWER LINE <u>WITH</u> 18" MINIMUM SEPARATION.



## PROPOSED WATER MAIN ABOVE EXISTING SEWER



## TO 95% OF STANDARD PROCTOR MAXIMUM DENSITY.

NOTE: CLASS IV MATERIAL SHALL BE COMPACTED



PROPOSED WATER MAIN BELOW EXISTING SEWER

LINE WITH 18" MINIMUM SEPARATION

## WATER AND SEWER SEPARATION REQUIREMENTS (VERTICAL SEPARATION)

## MINIMUM SEPARATION - WATER AND SEWER MAINS

## VERTICAL SEPARATION — WATER MAINS AND SEWERS

WATER MAIN AND SEAL ENDS OF

ALLOWED BETWEEN WATER MAIN OR

WATER MAIN CASING AND SEWER.

4. POINT LOADS SHALL NOT BE

- 1. A WATER MAIN SHALL BE SEPARATED FROM A SEWER SO THAT ITS INVERT IS A MINIMUM OF 18 INCHES AB