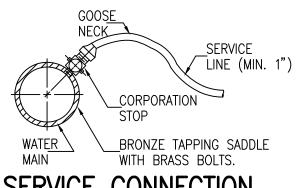

| 1'-2"  | 2'-2"  | 3'-0"         | 1'-6"  | 1'-2"  | 5'-0"  | 3'-9"  | 6'-0" |
| 16"                          | 1'-3"  | 2'-4"  | 3'-4"         | 1'-8"  | 1'-4"  | 5'-2"  | 4'-0"  | 6'-6" |
| 18"                          | 2'-6"  | 3'-2"  | 5'-4"         | 1'-10" | 2'-8"  | 5'-6"  | 4'-6"  | 7'-0" |
| 20"                          | 0, 10, | 7, c"  | 6, 0 <b>,</b> | o, o,  | z, ₀,, | c, 0,, | E, 0," | 7, 0, |



--4x4-4/4 WWM



**INSTALLATION** 

ALL THRUST BLOCKS TO BE POURED IN

CONCRETE SHALL HAVE A MIN. CLEARANCE

OF 2" FROM MECHANICAL JOINT ACCESSORIES

PLACE CONCRETE WITH MIN. 28 DAY

COMPRESSIVE STRENGTH OF 3500 PSI.



TYPICAL THRUST BLOCK INSTALLATIONS

SOLID GROUND

SECTION Y-Y - HORIZONTAL BEND



## **INTERCONNECTION DETAILS**



## FIRE HYDRANT SETTING DETAIL



## **SERVICE CONNECTION** GOOSE NECK DETAIL



## PROPOSED WATER MAIN ABOVE EXISTING SEWER LINE <u>WITH</u> 18" MINIMUM SEPARATION.



## PROPOSED WATER MAIN ABOVE EXISTING SEWER



## TO 95% OF STANDARD PROCTOR MAXIMUM DENSITY.

NOTE: CLASS IV MATERIAL SHALL BE COMPACTED



PROPOSED WATER MAIN BELOW EXISTING SEWER

LINE WITH 18" MINIMUM SEPARATION

## WATER AND SEWER SEPARATION REQUIREMENTS (VERTICAL SEPARATION)

## MINIMUM SEPARATION - WATER AND SEWER MAINS

## VERTICAL SEPARATION — WATER MAINS AND SEWERS

WATER MAIN AND SEAL ENDS OF

ALLOWED BETWEEN WATER MAIN OR

WATER MAIN CASING AND SEWER.

4. POINT LOADS SHALL NOT BE

- 1. A WATER MAIN SHALL BE SEPARATED FROM A SEWER SO THAT ITS INVERT IS A MINIMUM OF 18 INCHES ABOVE THE CROWN OF THE DRAIN/SEWER WHENEVER WATER MAINS CROSS STORM SE