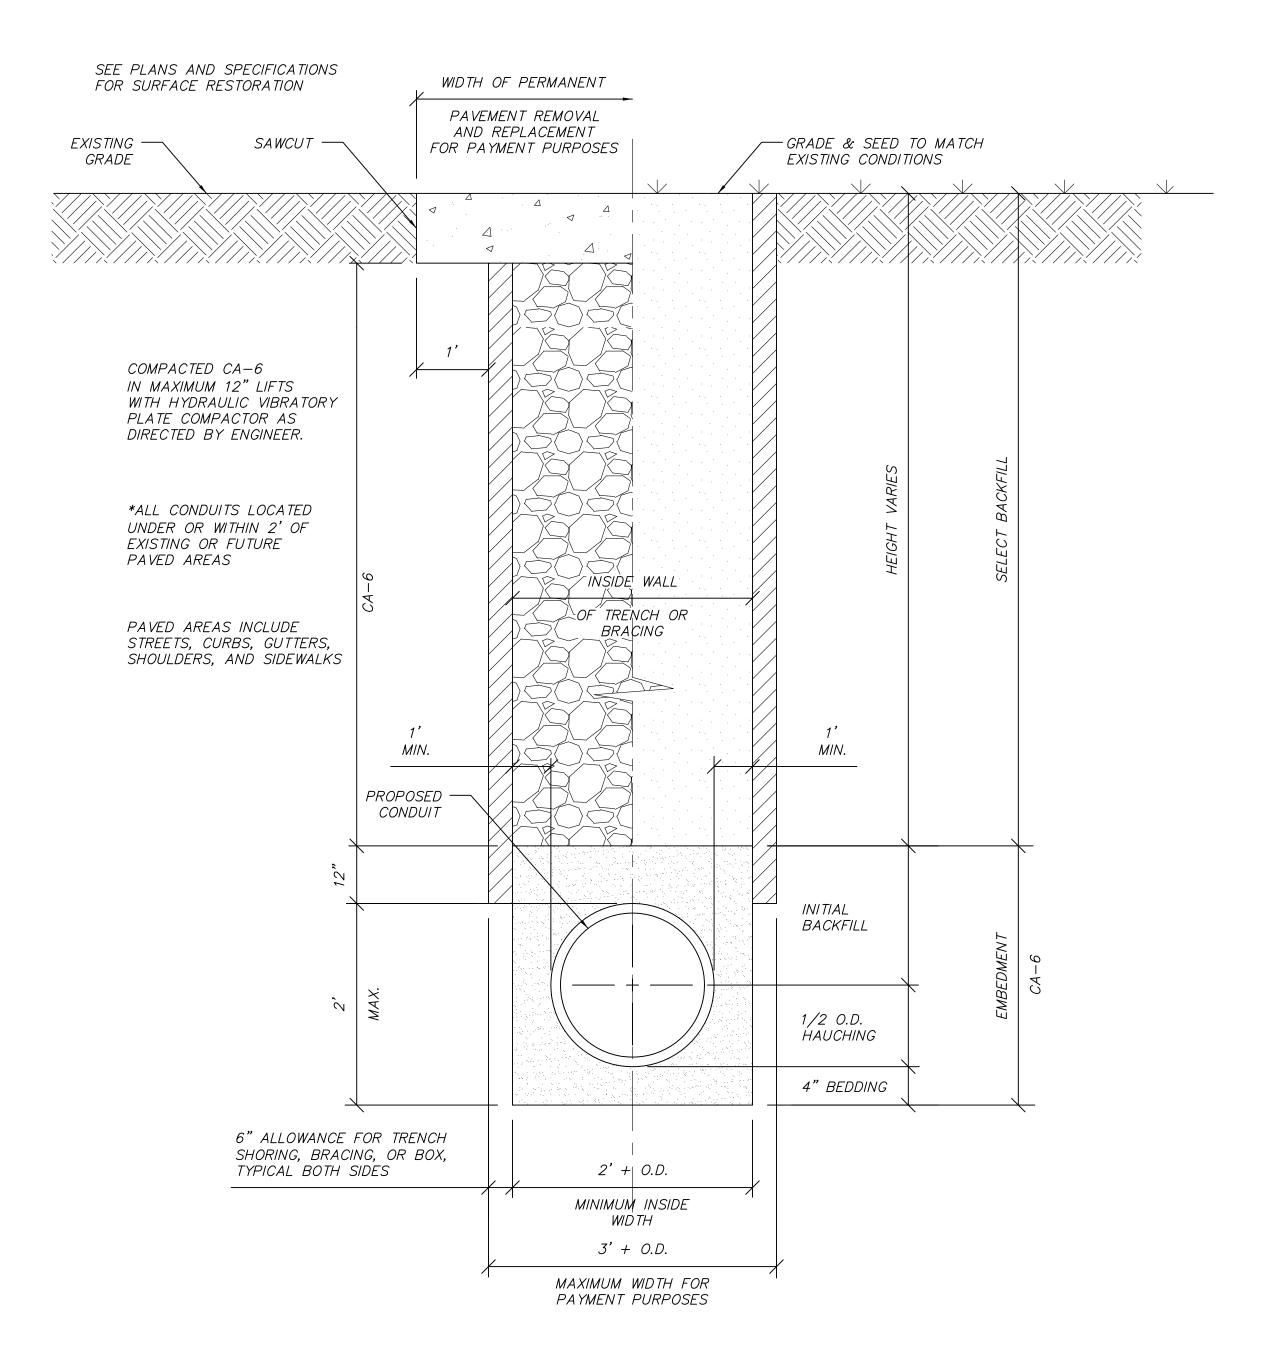

## WATER MAIN TRENCH DETAIL

NOT TO SCALE

## <u>NOTES:</u>

SEE PLANS AND SPECIFICATIONS FOR SURFACE RESTORATION.

IDENTIFICATION OF WHERE SELECT GRANULAR MATERIAL IS REQUIRED TERMINOLOGY, DIMENSION AND TYPE OF SELECT MATERIAL, WHEN REQUIRED.

TRENCH BOX SHALL NOT EXTEND BELOW TOP OF PIPE, HOWEVER IT SHALL NOT EXCEED 2 FEET FROM THE BOTTOM OF THE TRENCH.

#### <u>TRENCH NOTES:</u>

- GRANULAR CRADLE SHALL BE REQUIRED AT LOCATIONS INDICATED ON DRAWINGS OR AS
- GRANULAR CRADLE SHALL COMPLY WITH REQUIREMENTS OF:
  - ASTM D2321, CLASS I, II, OR III. GRADATION SHALL COMPLY WITH STANDARD R&B SPECIFICATIONS, CA15 OR CA16 UNLESS OTHERWISE APPROVED BY ENGINEER, EXCEPT THAT MAXIMUM PARTICLE SIZE SHALL NOT EXCEED 1/2 IN. SHARP, ANGULAR PARTICLES THAT MAY CAUSE NOTCHING OF THE PIPE SHALL BE EXCLUDED.
- SELECT GRANULAR BACKFILL SHALL BE IDOT GRADATION FA-6 SAND.
- TRENCHES SHALL BE AS NARROW AS PRACTICAL FOR SAFE AND PROPER PIPE INSTALLATION. TRENCH SIDES SHALL BE VERTICAL TO A POINT 1' ABOVE TOP OF PIPE. ABOVE THAT POINT THE TRENCH SIDES MAY SLOPE AND SHALL COMPLY WITH OSHA AND OTHER REGULATIONS. THE CONTRACTOR SHALL ASSUME FULL LIABILITY AND RESPONSIBILITY FOR SAFE AND WORKMANLIKE EXECUTION OF THE WORK.
- FOR UNIT PRICE CONTRACTS:

QUANTITIES FOR THE ITEMS LISTED BELOW SHALL BE COMPUTED AS FOLLOWS:

- GRANULAR CRADLE
  - ACTUAL LENGTH & WIDTH OF EXCAVATION SHALL BE MEASURED EXCEPT MAX. WIDTH FOR PAYMENT PURPOSES SHALL NOT EXCEED THE LIMITS SHOWN IN TABLE 1
  - THICKNESS SHALL BE BASED ON MINIMUM THICKNESS SHOWN IN TRENCH BACKFILL DETAILS.
- SELECT GRANULAR CRADLE
  - ACTUAL LENGTH & WIDTH OF EXCAVATION SHALL BE MEASURED EXCEPT MAX. WIDTH FOR PAYMENT PURPOSES SHALL NOT EXCEED
  - THE LIMITS SHOWN IN TABLE 1 THICKNESS SHALL BE MEASURED IN THE FIELD AT INTERVALS DETERMINED BY ENGINEER REPRESENTATIVE OF CHANGES IN DEPTH
- PAVEMENT REPLACEMENT

(1/8TH & 1/16TH BENDS)

- ACTUAL LENGTH & WIDTH OF PAVEMENT REPLACEMENT EXCAVATION SHALL BE MEASURED, EXCEPT MAX. WIDTH FOR PAYMENT PURPOSES SHALL NOT EXCEED THE LIMITS SHOWN IN TABLE 1 & TRENCH BACKFILL DETAILS.
- THICKNESS SHALL BE BASED ON MINIMUM THICKNESS SPECIFIED FOR THE PAVEMENT.
- STREET SURFACES SHALL BE COMPLETELY RESTORED OVER FULL WIDTH OF AREA DISTURBED BY CONSTRUCTION. COST OF COMPLETE RESTORATION SHALL BE INCLUDED IN UNIT PRICE BID FOR ITEMS WITHIN TRENCH WIDTH PAY LIMITS SHOWN ON THE PLANS, AND NO ADDITIONAL COMPENSATION WILL BE ALLOWED.