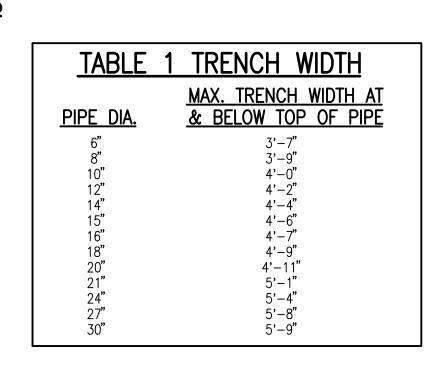

QUANTITIES FOR THE ITEMS LISTED BELOW SHALL BE COMPUTED AS FOLLOWS:

- GRANULAR CRADLE
  - ACTUAL LENGTH & WIDTH OF EXCAVATION SHALL BE MEASURED EXCEPT MAX. WIDTH FOR PAYMENT PURPOSES SHALL NOT EXCEED THE LIMITS SHOWN IN TABLE 1
  - THICKNESS SHALL BE BASED ON MINIMUM THICKNESS SHOWN IN TRENCH BACKFILL DETAILS.
- SELECT GRANULAR CRADLE
  - ACTUAL LENGTH & WIDTH OF EXCAVATION SHALL BE MEASURED EXCEPT MAX. WIDTH FOR PAYMENT PURPOSES SHALL NOT EXCEED
  - THE LIMITS SHOWN IN TABLE 1 THICKNESS SHALL BE MEASURED IN THE FIELD AT INTERVALS DETERMINED BY ENGINEER REPRESENTATIVE OF CHANGES IN DEPTH
- PAVEMENT REPLACEMENT

(1/8TH & 1/16TH BENDS)

- ACTUAL LENGTH & WIDTH OF PAVEMENT REPLACEMENT EXCAVATION SHALL BE MEASURED, EXCEPT MAX. WIDTH FOR PAYMENT PURPOSES SHALL NOT EXCEED THE LIMITS SHOWN IN TABLE 1 & TRENCH BACKFILL DETAILS.
- THICKNESS SHALL BE BASED ON MINIMUM THICKNESS SPECIFIED FOR THE PAVEMENT.
- STREET SURFACES SHALL BE COMPLETELY RESTORED OVER FULL WIDTH OF AREA DISTURBED BY CONSTRUCTION. COST OF COMPLETE RESTORATION SHALL BE INCLUDED IN UNIT PRICE BID FOR ITEMS WITHIN TRENCH WIDTH PAY LIMITS SHOWN ON THE PLANS, AND NO ADDITIONAL COMPENSATION WILL BE ALLOWED.