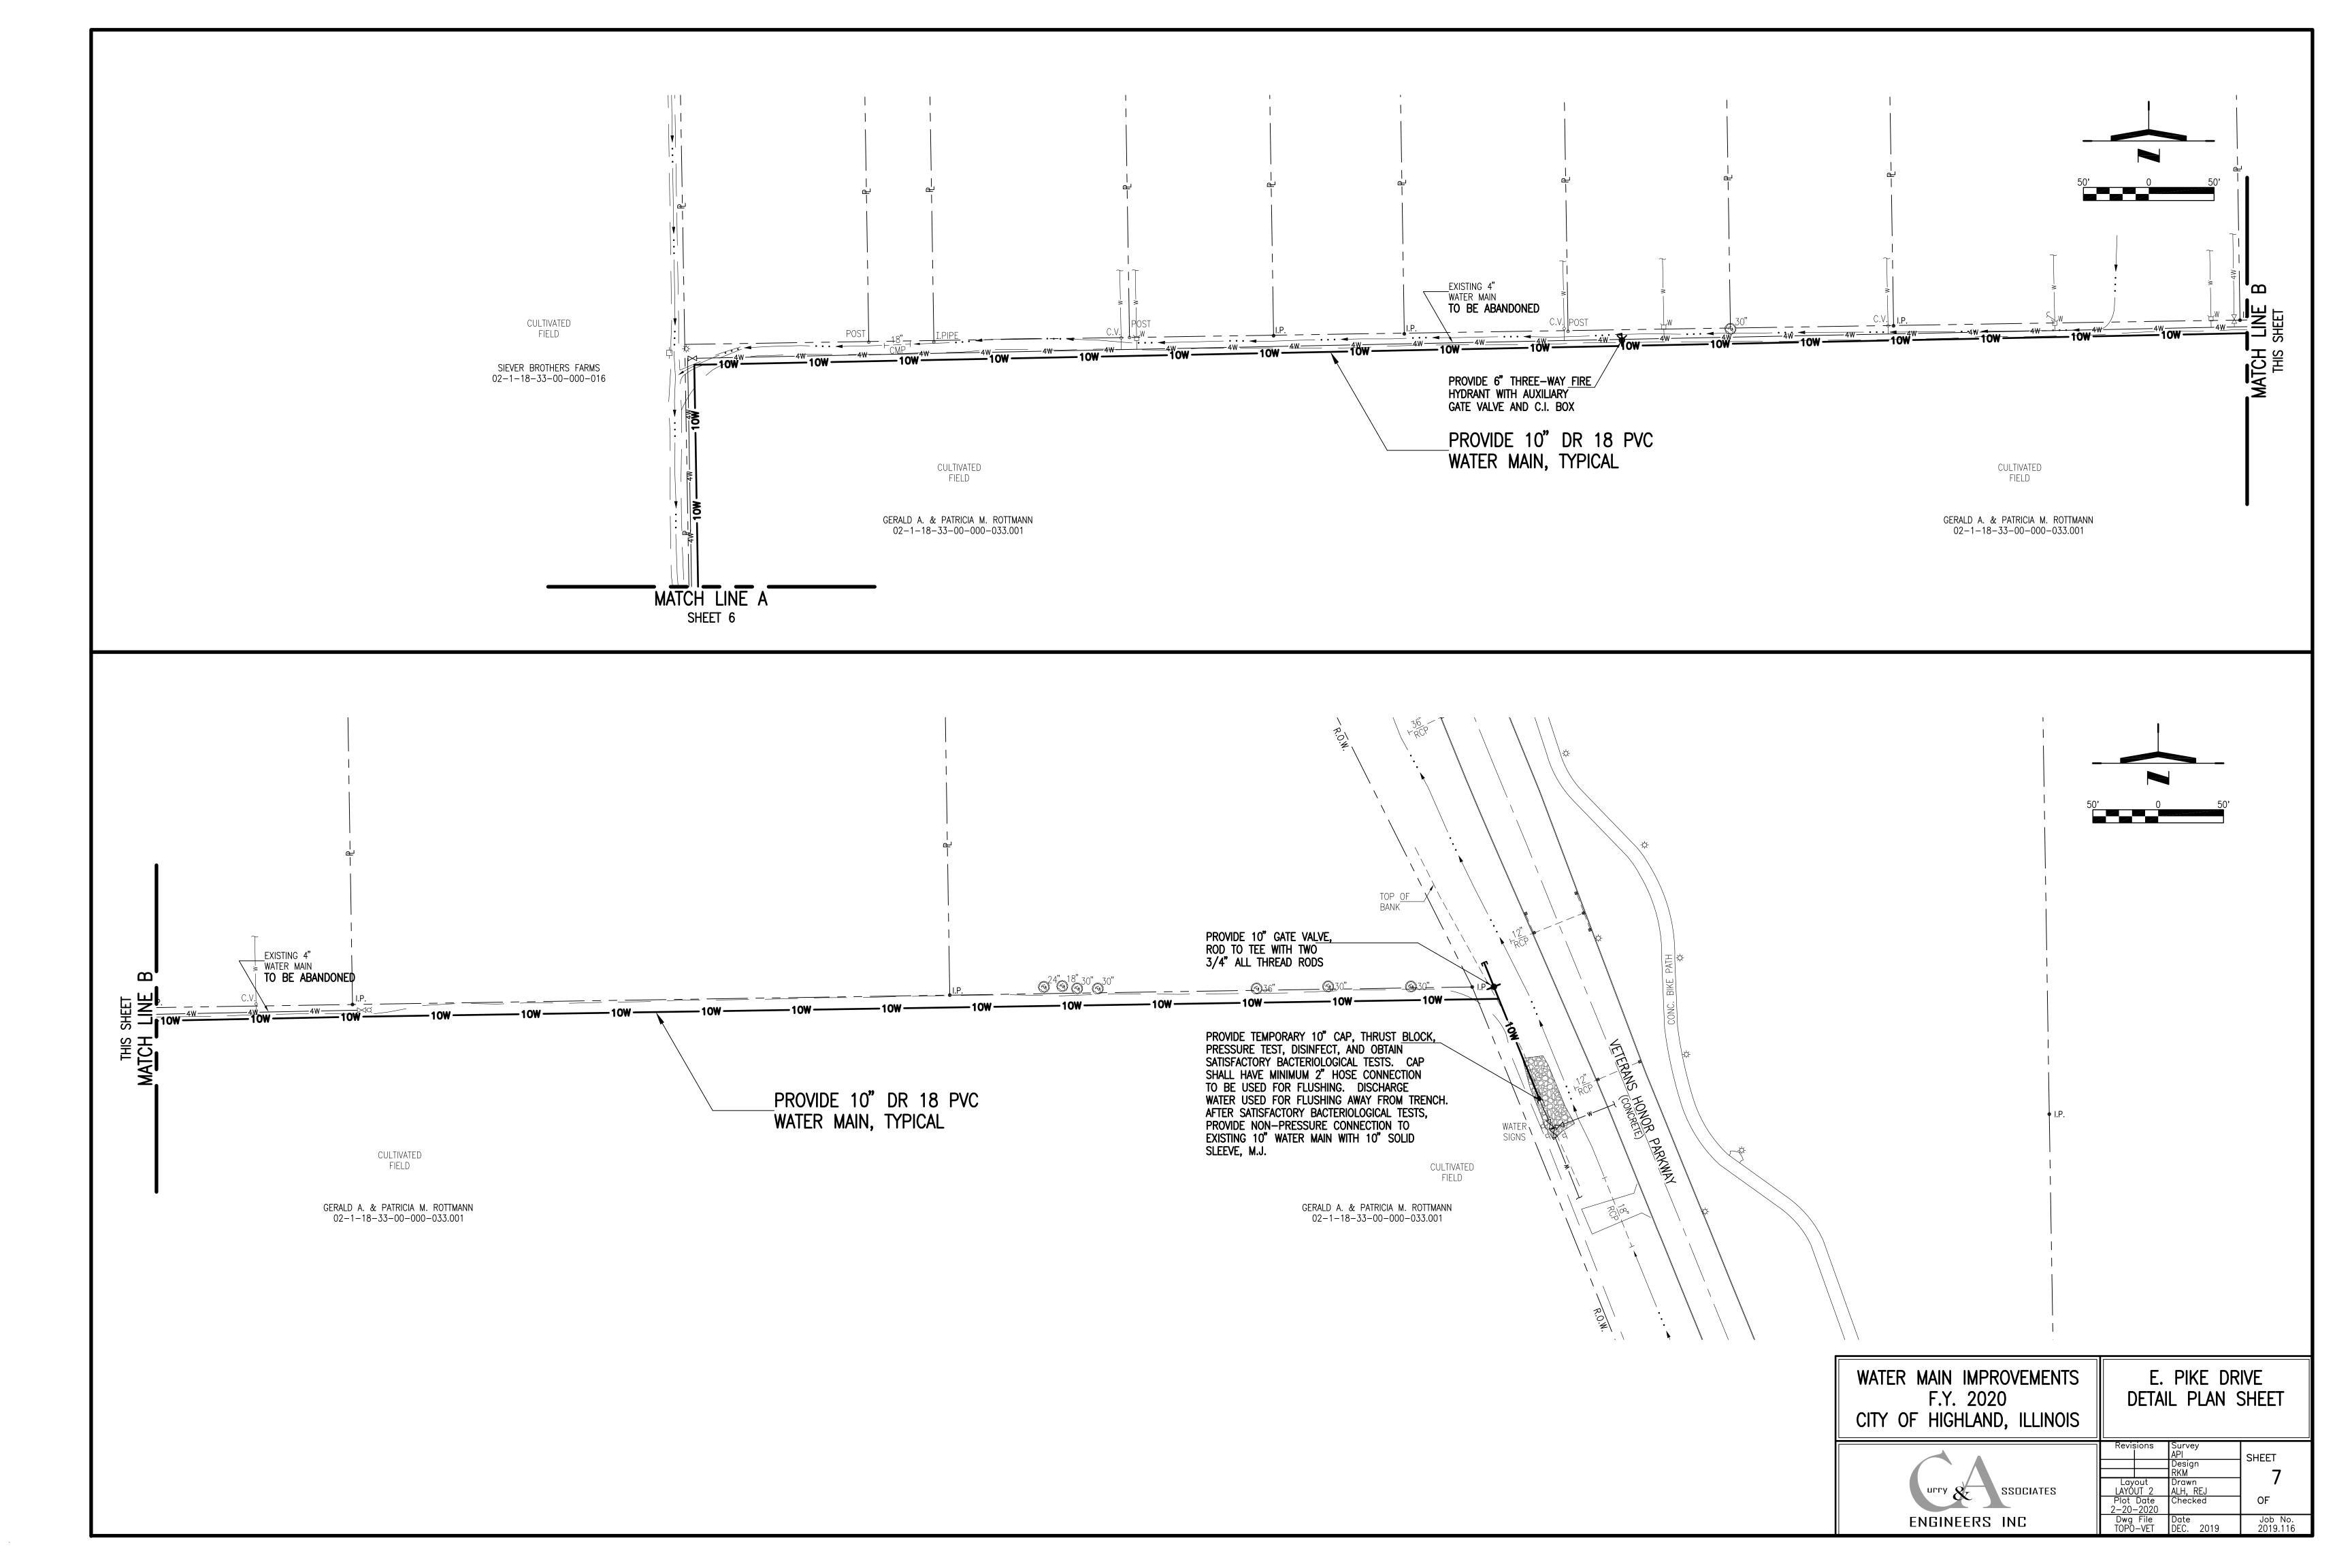

- Through the Sharpshooters (fairgrounds) property from Lindenthal Avenue southerly along Parkhill Drive to Hill Crest Drive
- From the north end of Pike Drive East (St. Paul cemetery) north then east to Rinderer Park
- 3<sup>rd</sup> Street from Walnut to the west
- Commitment for Raeber property near the Highland Cemetery

## INDEX TO SHEETS

SHEET NO. TITLE

1 COVER SHEET
2 GENERAL PLAN AND GENERAL NOTES
3-5 DETAIL PLAN SHEETS (MADISON COUNTY FAIRGROUNDS)
6-7 DETAIL PLAN SHEETS (E. PIKE DRIVE TO VETERANS HONOR PARKWAY)
8 DETAIL PLAN SHEETS (GLORY DRIVE TO RAEBER ROAD)
9 DETAIL PLAN SHEETS (3RD STREET)
10 CITY OF HIGHLAND STANDARD WATER MAIN DETAILS
11 TYPICAL WATER MAIN DETAILS