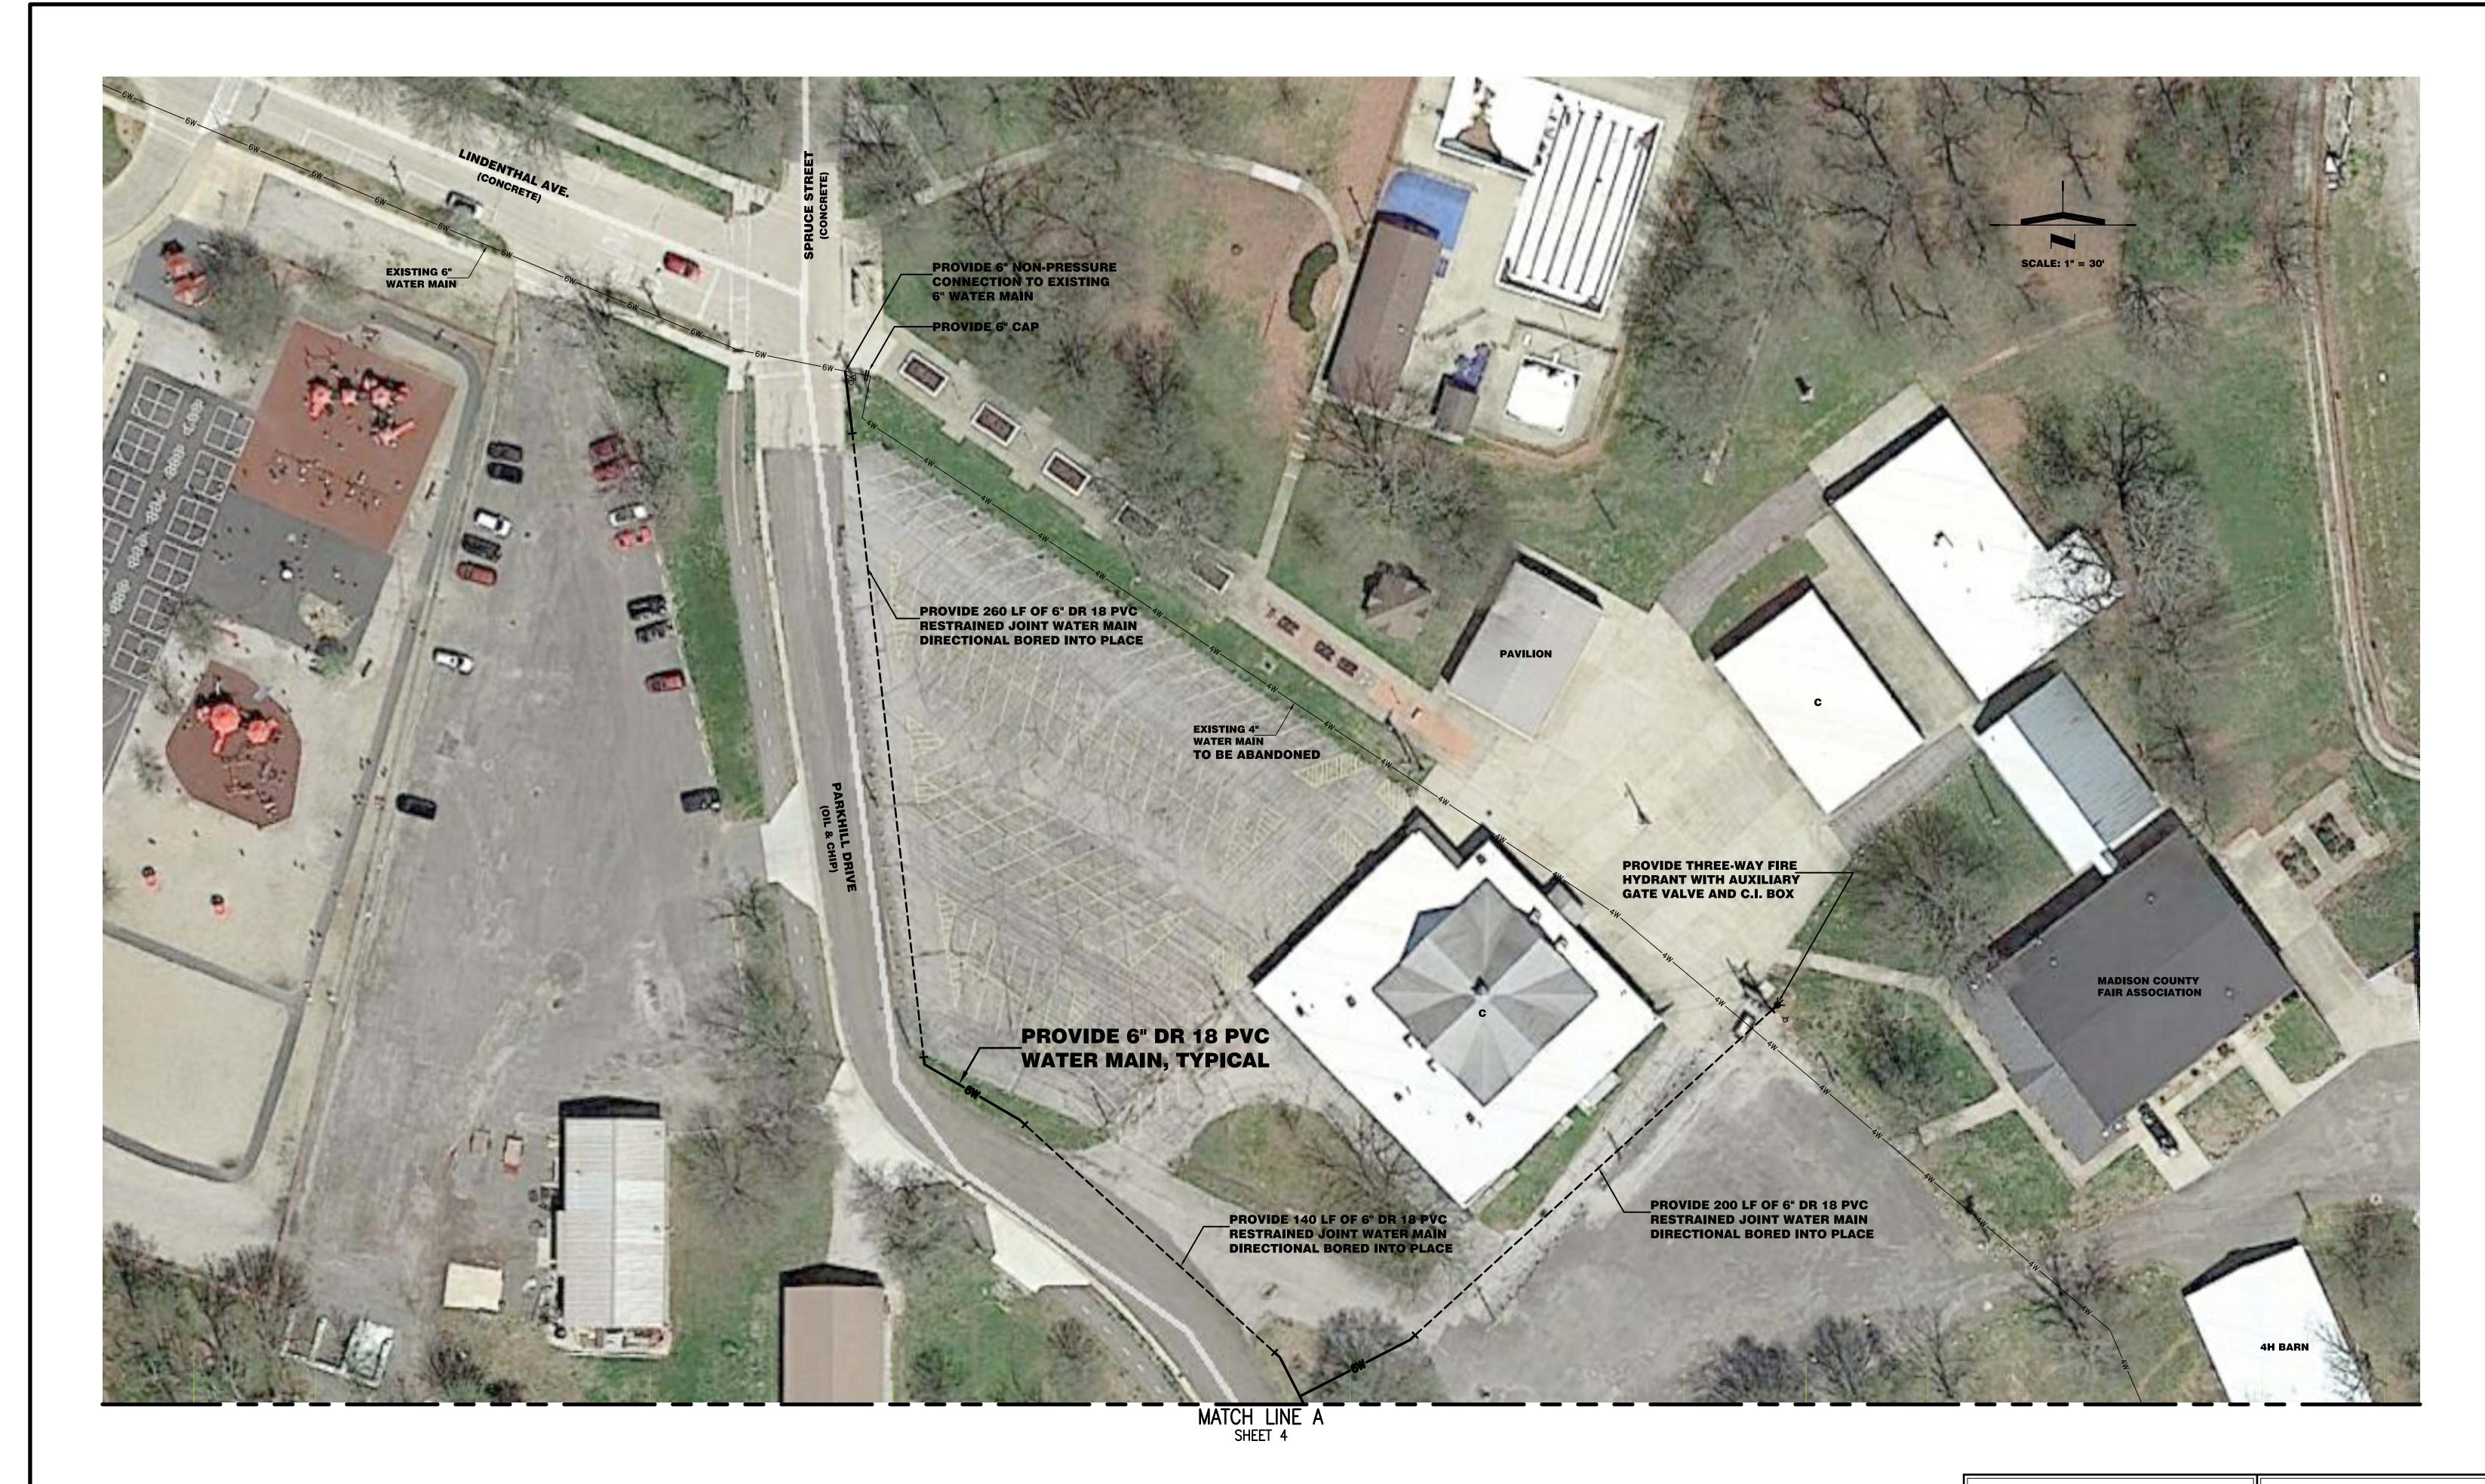

- Through the Sharpshooters (fairgrounds) property from Lindenthal Avenue southerly along Parkhill Drive to Hill Crest Drive
- From the north end of Pike Drive East (St. Paul cemetery) north then east to Rinderer Park
- 3<sup>rd</sup> Street from Walnut to the west
- Commitment for Raeber property near the Highland Cemetery

## INDEX TO SHEETS

SHEET NO. TITLE

1 COVER SHEET
2 GENERAL PLAN AND GENERAL NOTES
3-5 DETAIL PLAN SHEETS (MADISON COUNTY FAIRGROUNDS)
6-7 DETAIL PLAN SHEETS (E. PIKE DRIVE TO VETERANS HONOR PARKWAY)
8 DETAIL PLAN SHEETS (GLORY DRIVE TO RAEBER ROAD)
9 DETAIL PLAN SHEETS (3RD STREET)
10 CITY OF HIGHLAND STANDARD WATER MAIN DETAILS
11 TYPICAL WATER MAIN DETAILS