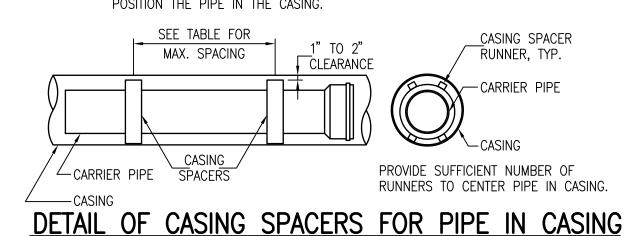

## CASING SPACERS SPACING TABLES

| NOMINAL<br>WATER MAIN<br>DIAMETER | MAXIMUM<br>SKID<br>SPACING |
|-----------------------------------|----------------------------|
| 4"                                | 4.7'                       |
| 4"<br>6"<br>8"                    | 6.3'                       |
| 8"                                | 7.4'                       |
| 10"                               | 8.5'                       |
| 12"                               | 9.6'                       |
| 14"                               | 10.0'                      |
| 16 <b>"</b>                       | 10.0'                      |
| 18"                               | 10.0'                      |
| 20 <b>"</b>                       | 10.0'                      |
| 24"                               | 10.0'                      |
| <b>30</b> "                       | 10.0'                      |
| 36 <b>"</b>                       | 10.0'                      |

WHEN PIPE IS INSTALLED IN CASINGS, USE CASING SPACERS TO PREVENT DAMAGE TO PIPE AND BELL JOINTS DURING INSTALLATION AND TO PROVIDE PROPER LONG-TERM LINE SUPPORT. PIPE IN CASINGS SHALL NOT REST ON BELLS. CASING SPACERS SHALL PROPERLY POSITION THE PIPE IN THE CASING.