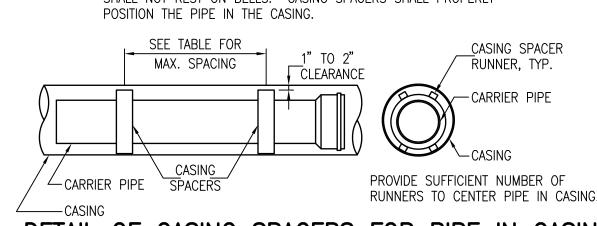

## CASING SPACERS SPACING TABLES

| NOMINAL<br>WATER MAIN<br>DIAMETER | MAXIMUM<br>SKID<br>SPACING |
|-----------------------------------|----------------------------|
| 4"                                | 4.7'                       |
| 4"<br>6"<br>8"                    | 6.3'                       |
| 8"                                | 7.4'                       |
| 10"                               | 8.5'                       |
| 12"                               | 9.6'                       |
| 14"                               | 10.0'                      |
| 16 <b>"</b>                       | 10.0'                      |
| 18"                               | 10.0'                      |
| 20 <b>"</b>                       | 10.0'                      |
| 24"                               | 10.0'                      |
| <b>30</b> "                       | 10.0'                      |
| 36 <b>"</b>                       | 10.0'                      |

WHEN PIPE IS INSTALLED IN CASINGS, USE CASING SPACERS TO PREVENT DAMAGE TO PIPE AND BELL JOINTS DURING INSTALLATION AND TO PROVIDE PROPER LONG-TERM LINE SUPPORT. PIPE IN CASINGS SHALL NOT REST ON BELLS. CASING SPACERS SHALL PROPERLY POSITION THE PIPE IN THE CASING.