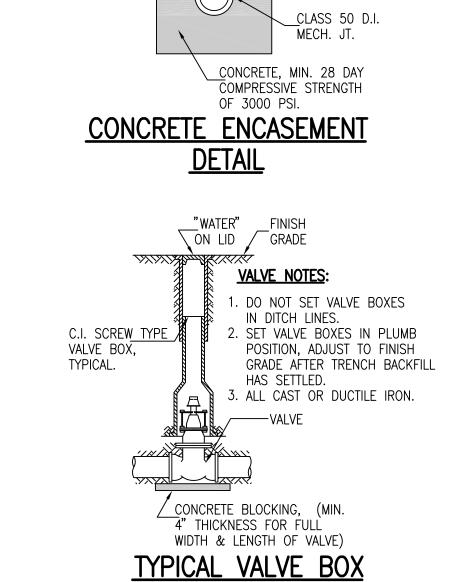

## CAST IRON VALVE BOXES & TRACER WIRE DETAIL

SPECIFICATIONS: CAST IRON VALVE BOX MADE BY "TYLER"
5 1/4" WITH SCREW TYPE ADJUSTMENT

NOT TO SCALE

EXECUTION: EXECUTION SHALL BE IN ACCORDANCE WITH THE <u>STANDARD</u> <u>SPECIFICATION FOR WATER AND SEWER MAIN CONSTRUCTION IN ILLINOIS.</u>