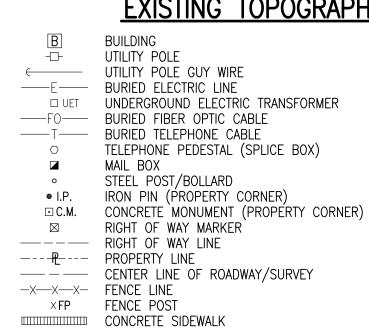

## **EXISTING TOPOGRAPHIC LEGEND**

OPEN DRAINAGE DITCH

STORM SEWER INLETS

-++ 12" + - DRAINAGE CULVERT

—12"SS— STORM SEWER

⇔ BUSH/SHRUB

#### BRUSH/TREE LINE TREE (SIZE INDICATED) ROAD/STREET SIGN BILLBOARD SIGN ——6"W—— WATER MAIN ───── WATER MAIN GATE VALVE & BOX TWO WAY FIRE HYDRANT THREE WAY FIRE HYDRANT $\square$ $\mathbb{M}$ WATER METER SANITARY SEWER MANHOLE -S--SANITARY SEWER (GRAVITY) --- FM --- SANITARY SEWER FORCE MAIN —— SEWAGE AIR RELEASE VALVE -----G----- GAS MAIN ☐ G GAS METER PAVED ROADWAY CONCRETE DRIVE/ CONCRETE DRIVE/PAD FLOWER BOX FLAG POLE SECURITY LIGHT

## PROPOSED LEGEND PROVIDE WATER MAIN EXTENSION PROVIDE GATE VALVE AND C.I. BOX PROVIDE THREE-WAY FIRE HYDRANT WITH AUXILIARY

GATE VALVE AND C.I. BOX

INDICATES SHEET NUMBER