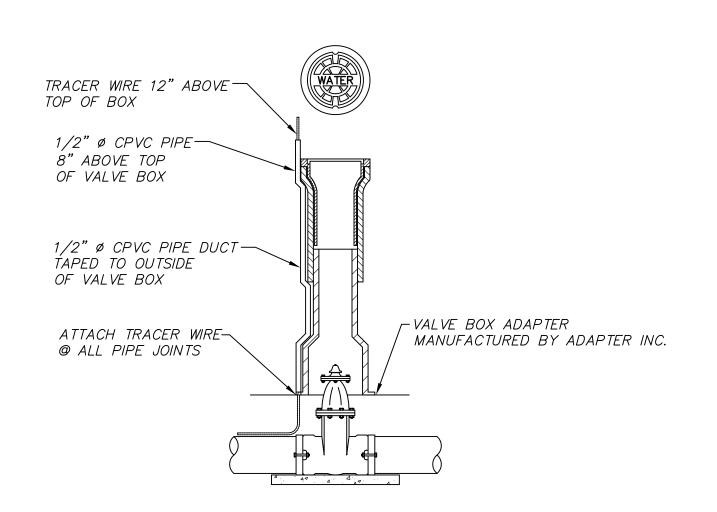

## CAST IRON VALVE BOXES & TRACER WIRE DETAIL

SPECIFICATIONS: CAST IRON VALVE BOX MADE BY "TYLER"
5 1/4" WITH SCREW TYPE ADJUSTMENT

NOT TO SCALE

EXECUTION: EXECUTION SHALL BE IN ACCORDANCE WITH THE <u>STANDARD</u> <u>SPECIFICATION FOR WATER AND SEWER MAIN CONSTRUCTION IN ILLINOIS.</u>