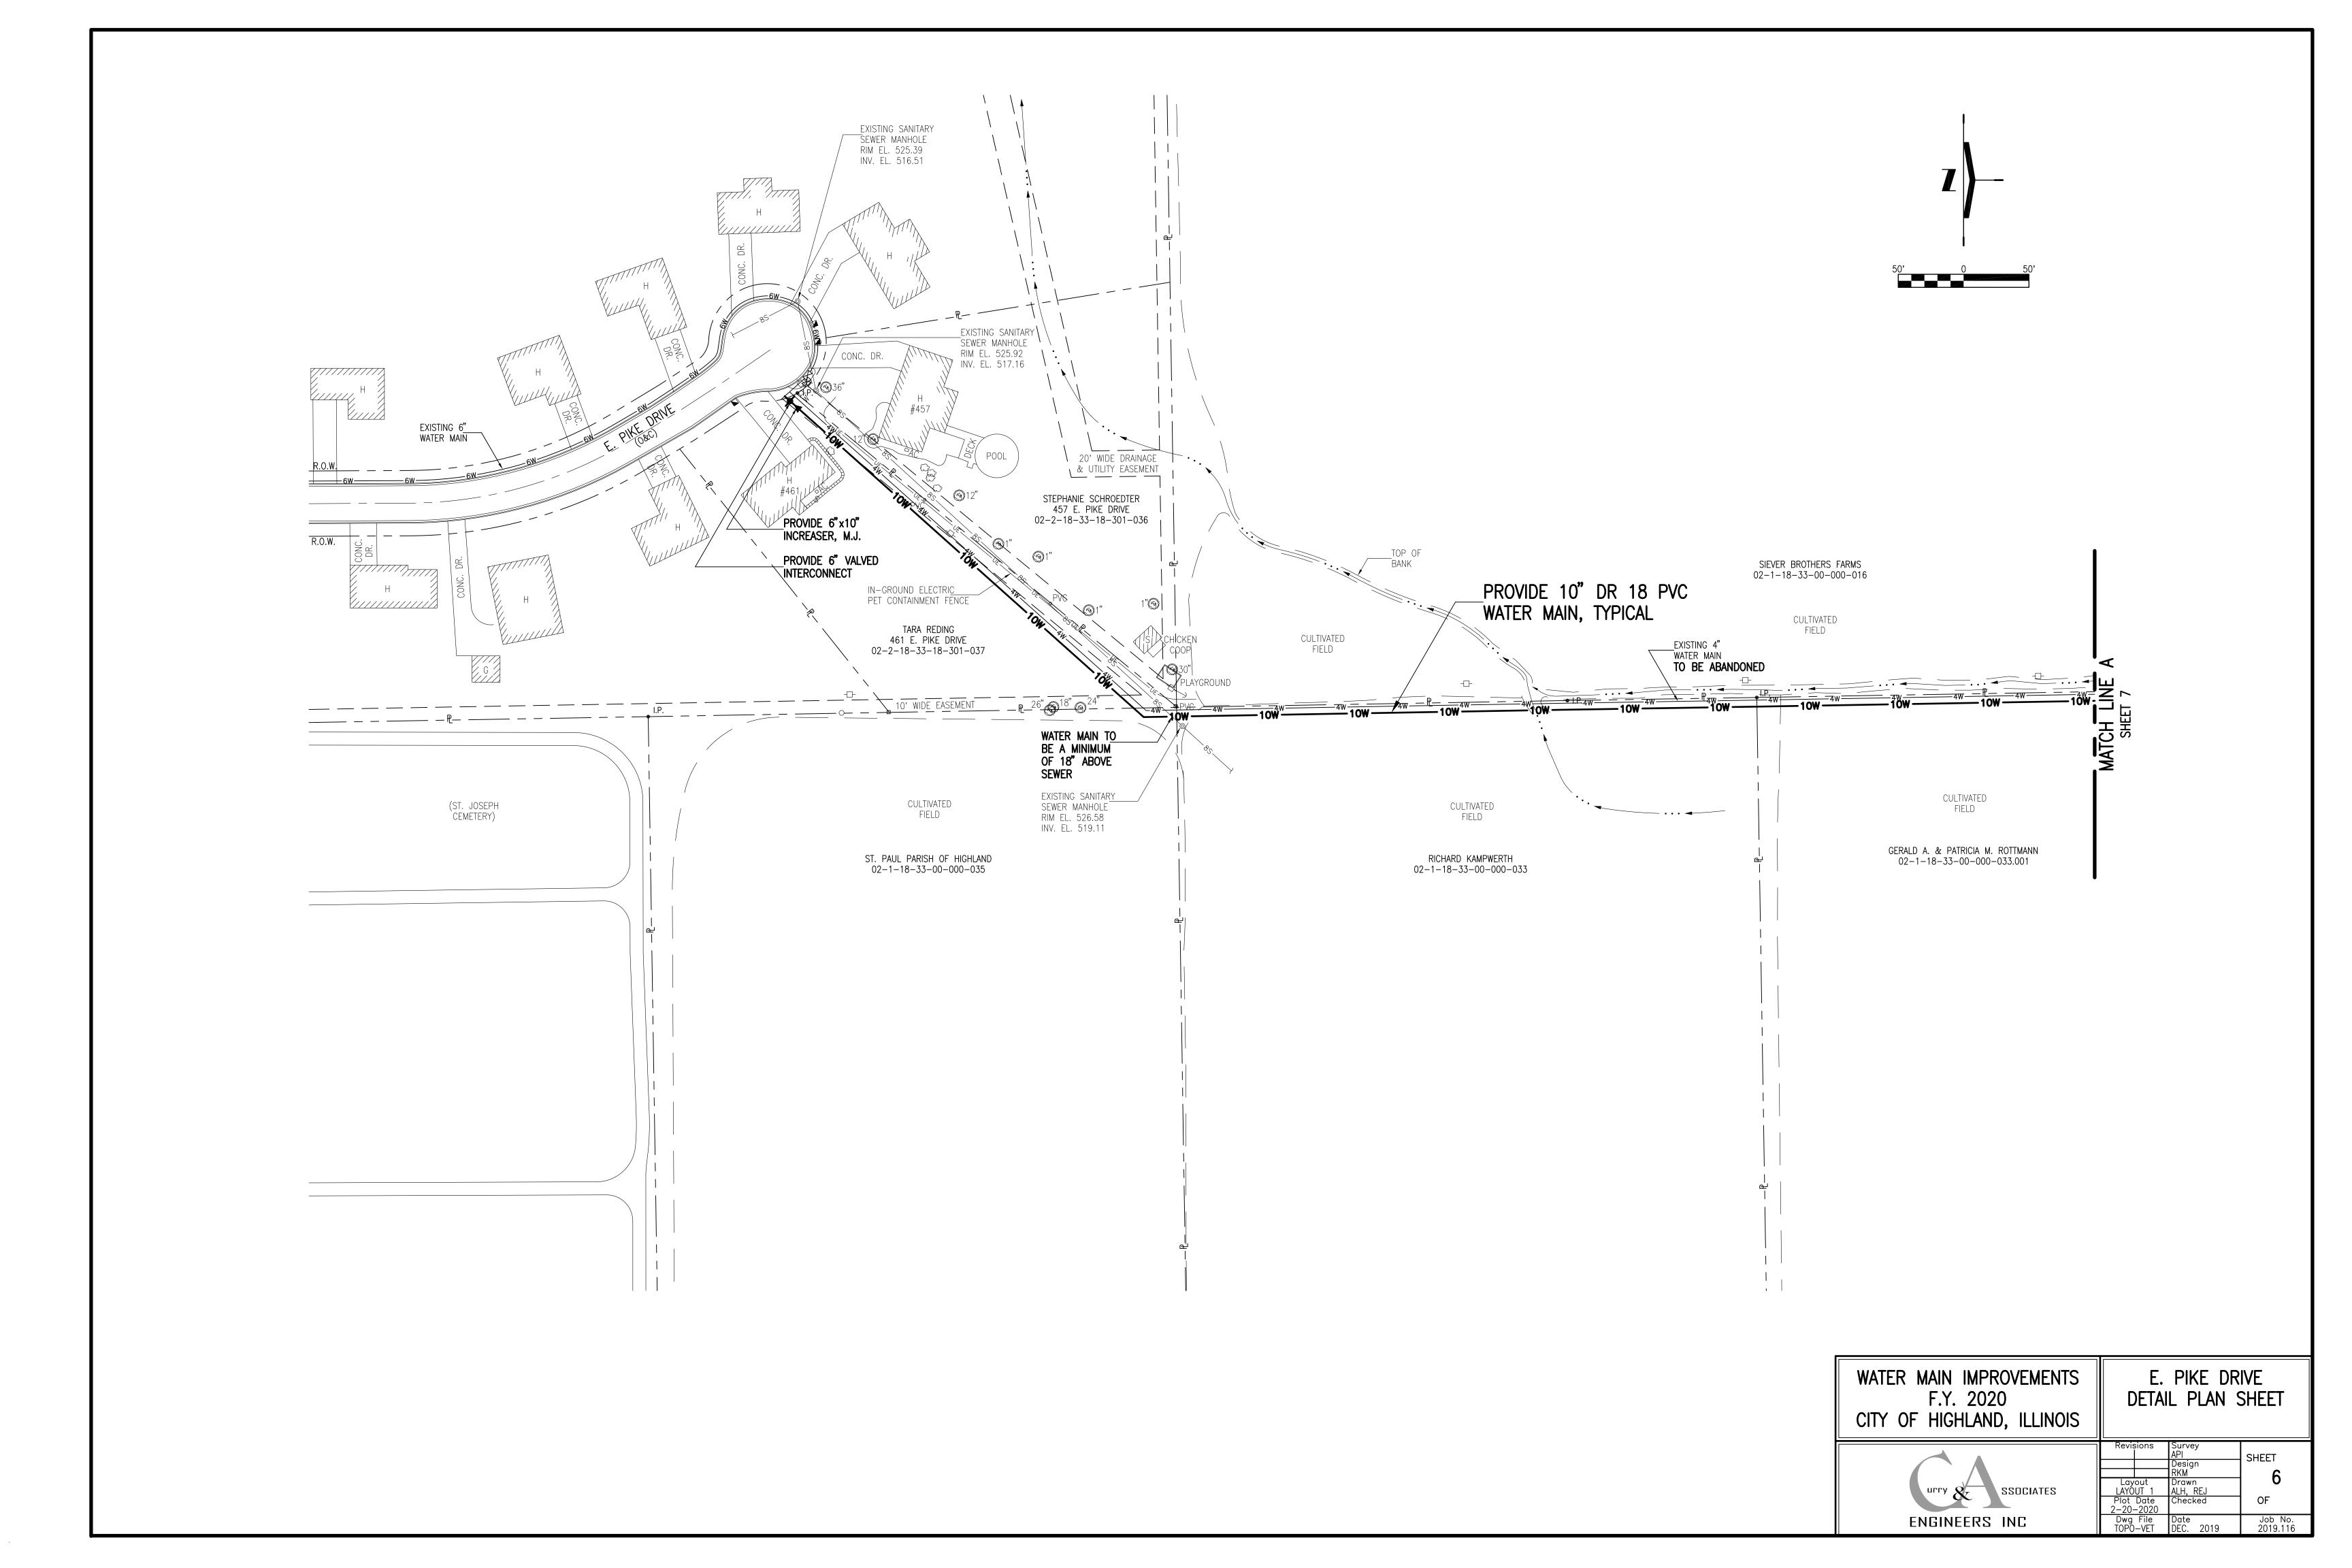

- Through the Sharpshooters (fairgrounds) property from Lindenthal Avenue southerly along Parkhill Drive to Hill Crest Drive
- From the north end of Pike Drive East (St. Paul cemetery) north then east to Rinderer Park
- 3<sup>rd</sup> Street from Walnut to the west
- Commitment for Raeber property near the Highland Cemetery

## INDEX TO SHEETS

SHEET NO. TITLE

1 COVER SHEET
2 GENERAL PLAN AND GENERAL NOTES
3-5 DETAIL PLAN SHEETS (MADISON COUNTY FAIRGROUNDS)
6-7 DETAIL PLAN SHEETS (E. PIKE DRIVE TO VETERANS HONOR PARKWAY)
8 DETAIL PLAN SHEETS (GLORY DRIVE TO RAEBER ROAD)
9 DETAIL PLAN SHEETS (3RD STREET)
10 CITY OF HIGHLAND STANDARD WATER MAIN DETAILS
11 TYPICAL WATER MAIN DETAILS