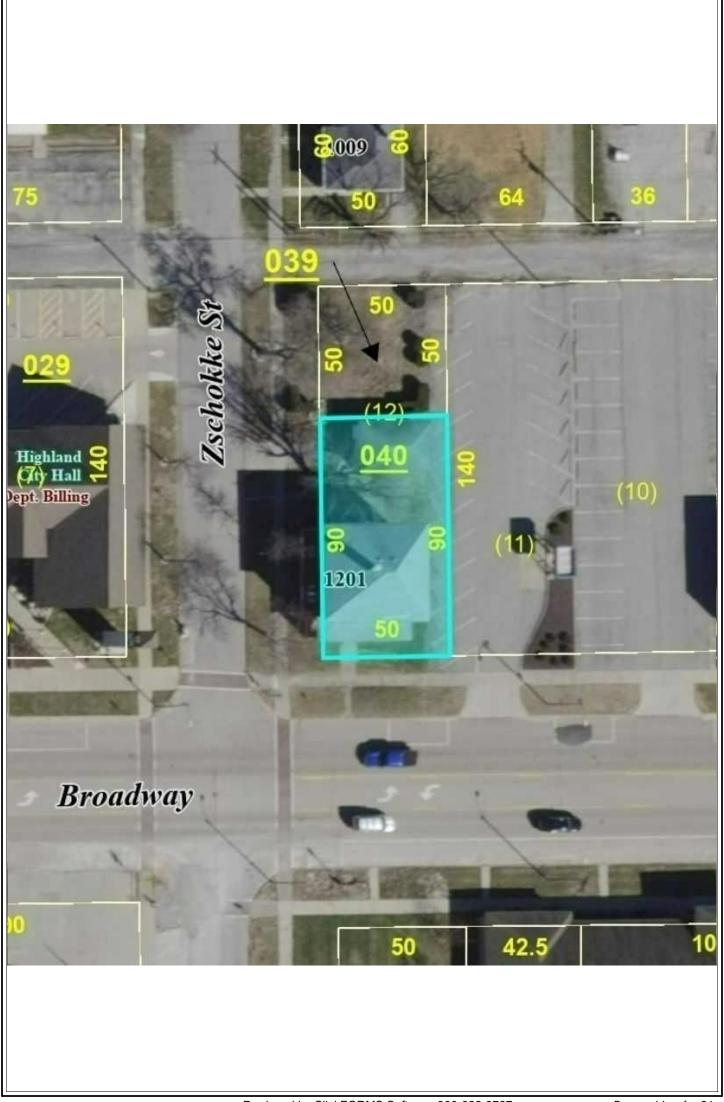

#### AGENDA REGULAR SESSION HIGHLAND CITY COUNCIL CITY HALL, 1115 BROADWAY MONDAY, MAY 4, 2020 7:00 PM

NOTE: This meeting will be conducted via phone conference as part of COVID-19 response.

Please see page 3 of this agenda for instructions for submitting public comments and for monitoring the meeting