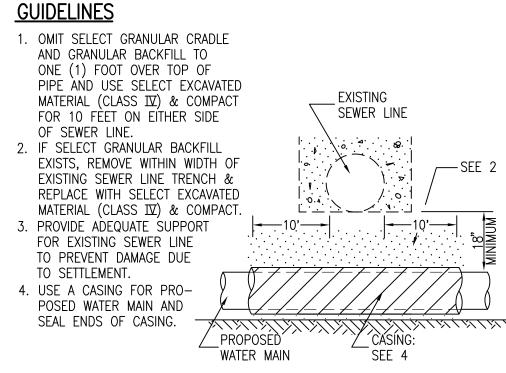

## PROPOSED WATER MAIN ABOVE EXISTING SEWER LINE <u>WITH</u> 18" MINIMUM SEPARATION.

## PROPOSED WATER MAIN ABOVE EXISTING SEWER

## TO 95% OF STANDARD PROCTOR MAXIMUM DENSITY.

NOTE: CLASS IV MATERIAL SHALL BE COMPACTED

PROPOSED WATER MAIN BELOW EXISTING SEWER

LINE WITH 18" MINIMUM SEPARATION

## WATER AND SEWER SEPARATION REQUIREMENTS (VERTICAL SEPARATION)

## MINIMUM SEPARATION - WATER AND SEWER MAINS

## VERTICAL SEPARATION — WATER MAINS AND SEWERS

WATER MAIN AND SEAL ENDS OF

ALLOWED BETWEEN WATER MAIN OR

WATER MAIN CASING AND SEWER.

4. POINT LOADS SHALL NOT BE

- 1. A WATER MAIN SHALL BE SEPARATED FROM A SEWER SO THAT ITS INVERT IS A MINIMUM OF 18 INCHES ABOVE THE CROWN OF THE DRAIN/SEWER WHENEVER WATER MAINS CROSS STORM SEWERS, SANITARY SEWERS OR SEWER SERVICE CONNECTIONS. THE VERTICAL SEPARATION SHALL BE MAINTAINED FOR THAT PORTION OF THE WATER MAIN LOCATED WITHIN TEN FEET HORIZONTALLY OF ANY SEWER/DRAIN CROSSED. A LENGTH OF WATER MAIN PIPE SHALL BE CENTERED OVER THE SEWER TO BE CROSSED WITH JOINTS EQUIDISTANT FROM THE SEWER/DRAIN.
- 2. BOTH THE WATER MAIN AND SEWER SHALL BE CONSTRUCTED OF MECHANICAL JOINT DUCTILE IRON PIPE, OR PVC PIPE EQUIVALENT TO WATER MAIN STANDARDS OF CONSTRUCTION WHEN:
- a. IT IS IMPOSSIBLE TO OBTAIN THE PROPER VERTICAL SEPARATION AS DESCRIBED IN (1) ABOVE; OR
- b. THE WATER MAIN PASSES UNDER A SEWER/DRAIN.
- 3. A VERTICAL SEPARATION OF 18 INCHES BETWEEN THE INVERT OF THE SEWER/DRAIN AND THE CROWN OF THE WATER MAIN SHALL BE MAINTAINED WHERE A WATER MAIN CROSSES UNDER A SEWER. SUPPORT THE SEWER/ DRAIN LINES TO PREVENT SETTLING AND BREAKING THE WATER MAIN, AS SHOWN ON THE PLANS OR AS APPROVED BY THE ENGINEER.
- 4. CONSTRUCTION SHALL EXTEND ON EACH SIDE OF THE CROSSING UNTIL THE PERPENDICULAR DISTANCE FROM THE WATER MAIN TO THE SEWER/DRAIN LINE IS AT LEAST TEN FEET.

## HORIZONTAL SEPARATION - WATER MAINS AND SEWERS

- WATER MAINS SHALL BE LOCATED AT LEAST TEN FEET HORIZONTALLY FROM ANY EXISTING OR PROPOSED DRAIN, STORM SEWER, SANITARY SEWER, COMBINED SEWER OR SERVICE CONNECTION.
- WATER MAINS MAY BE LOCATED CLOSER THAN TEN FEET TO A SEWER LINE
  - LOCAL CONDITIONS PREVENT A LATERAL SEPARATION OF TEN FEET; AND
  - THE WATER MAIN INVERT IS AT LEAST 18 INCHES ABOVE THE CROWN OF THE SEWER; AND
  - THE WATER MAIN IS EITHER IN A SEPARATE TRENCH OR IN THE SAME TRENCH ON AN UNDISTURBED EARTH SHELF LOCATED TO ONE SIDE OF THE SEWER.
- WHEN IT IS IMPOSSIBLE TO MEET (1) OR (2) ABOVE, BOTH THE WATER MAIN AND DRAIN/SEWER SHALL BE CONSTRUCTED OF MECHANICAL JOINT DUCTILE IRON PIPE, OR PVC PIPE EQUIVALENT TO WATER MAIN STANDARDS OF CONSTRUCTION. THE DRAIN/SEWER SHALL BE PRESSURE TESTED TO THE MAXIMUM EXPECTED SURCHARGE HEAD BEFORE BACKFILLING.