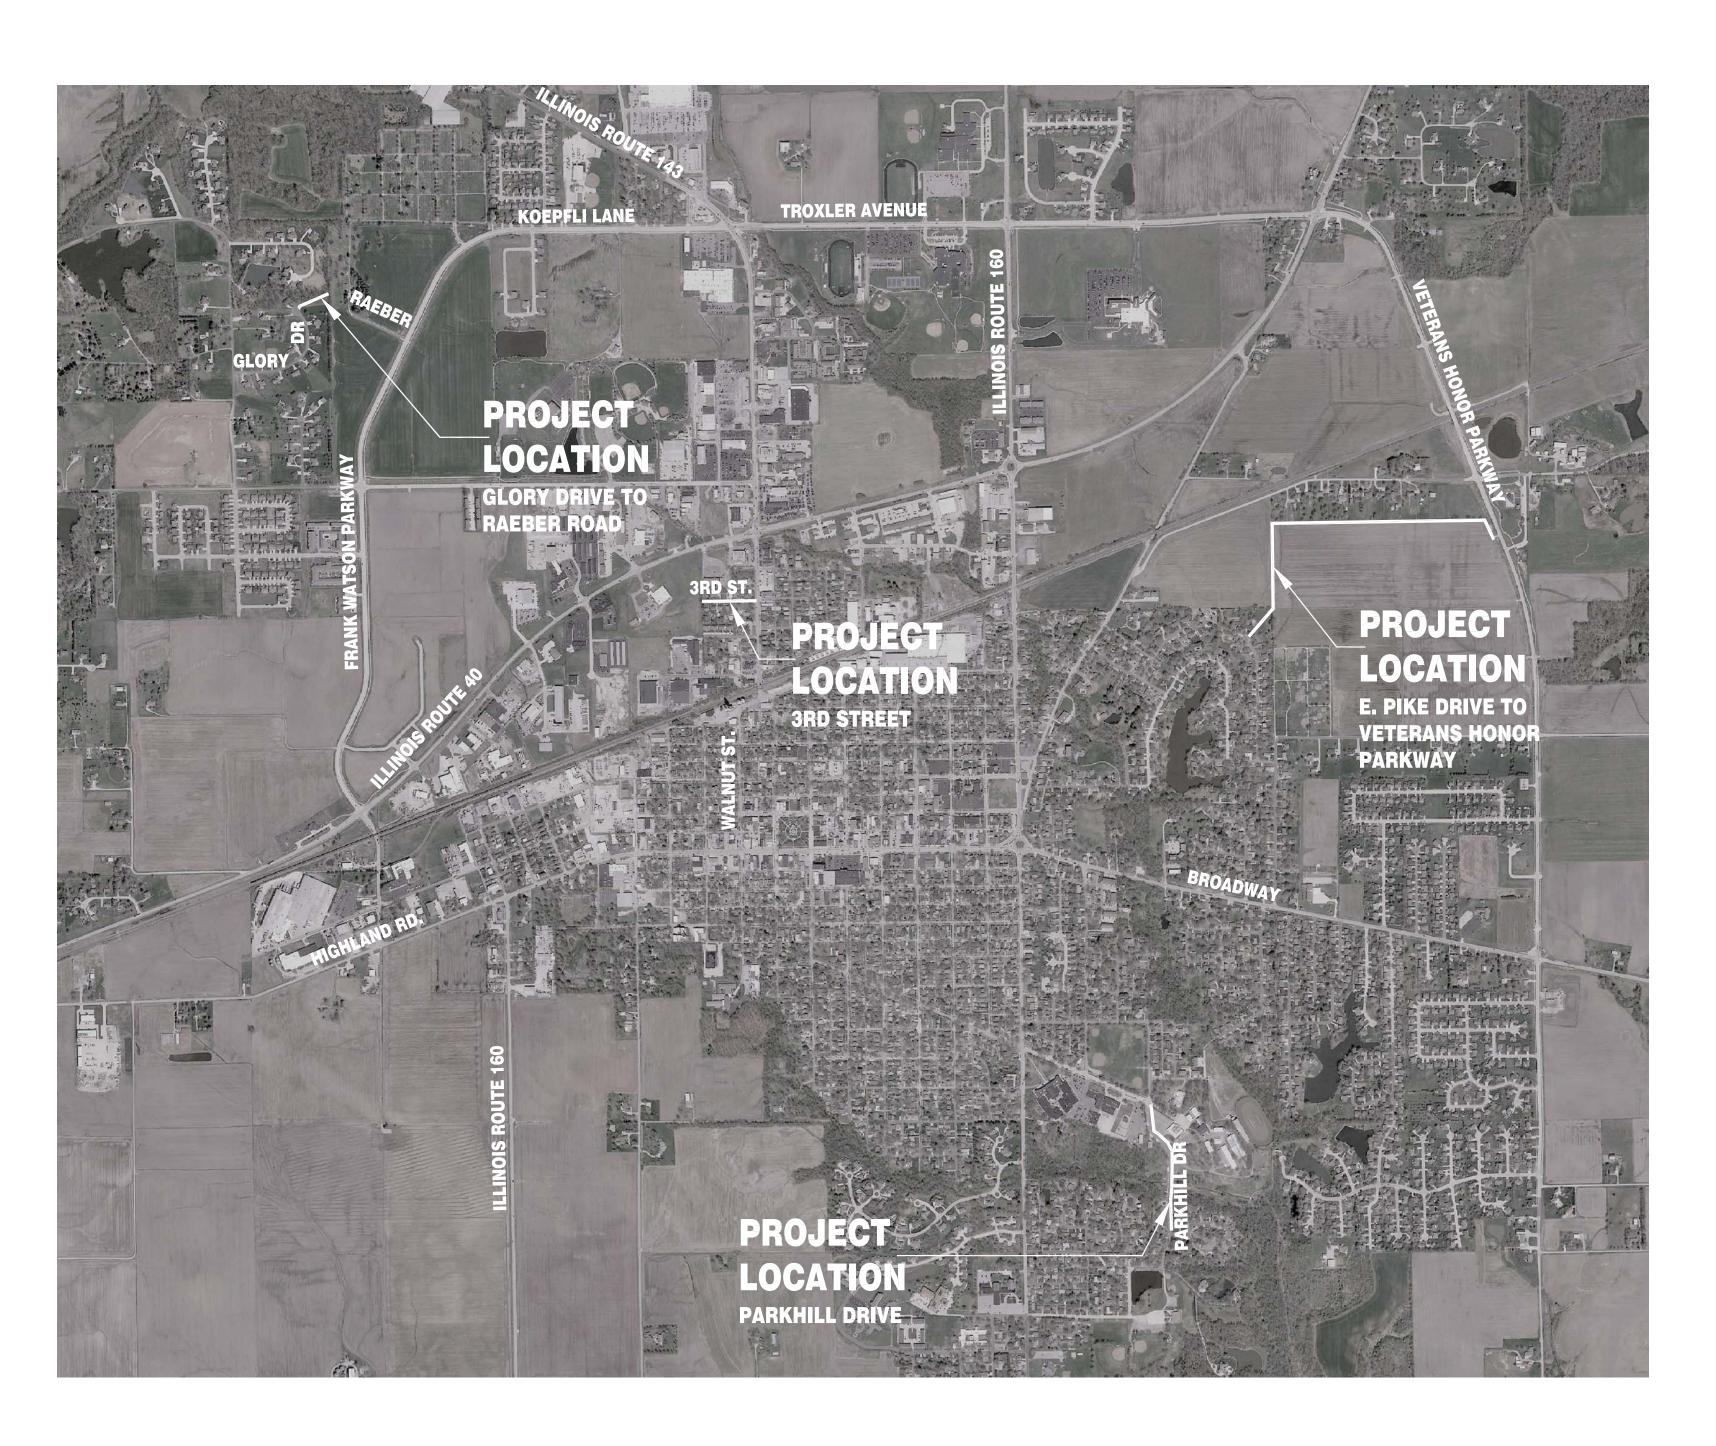

- Through the Sharpshooters (fairgrounds) property from Lindenthal Avenue southerly along Parkhill Drive to Hill Crest Drive
- From the north end of Pike Drive East (St. Paul cemetery) north then east to Rinderer Park
- 3<sup>rd</sup> Street from Walnut to the west
- Commitment for Raeber property near the Highland Cemetery

# WATER MAIN IMPROVEMENTS

F.Y. 2020

PARKHILL DRIVE
E. PIKE DRIVE TO VETERANS HONOR PARKWAY
GLORY DRIVE TO RAEBER ROAD
3RD STREET

FOR THE
CITY OF HIGHLAND,
MADISON COUNTY, ILLINOIS

## INDEX TO SHEETS

SHEET NO. TITLE

1 COVER SHEET
2 GENERAL PLAN AND GENERAL NOTES
3-5 DETAIL PLAN SHEETS (MADISON COUNTY FAIRGROUNDS)
6-7 DETAIL PLAN SHEETS (E. PIKE DRIVE TO VETERANS HONOR PARKWAY)
8 DETAIL PLAN SHEETS (GLORY DRIVE TO RAEBER ROAD)
9 DETAIL PLAN SHEETS (3RD STREET)
10 CITY OF HIGHLAND STANDARD WATER MAIN DETAILS
11 TYPICAL WATER MAIN DETAILS