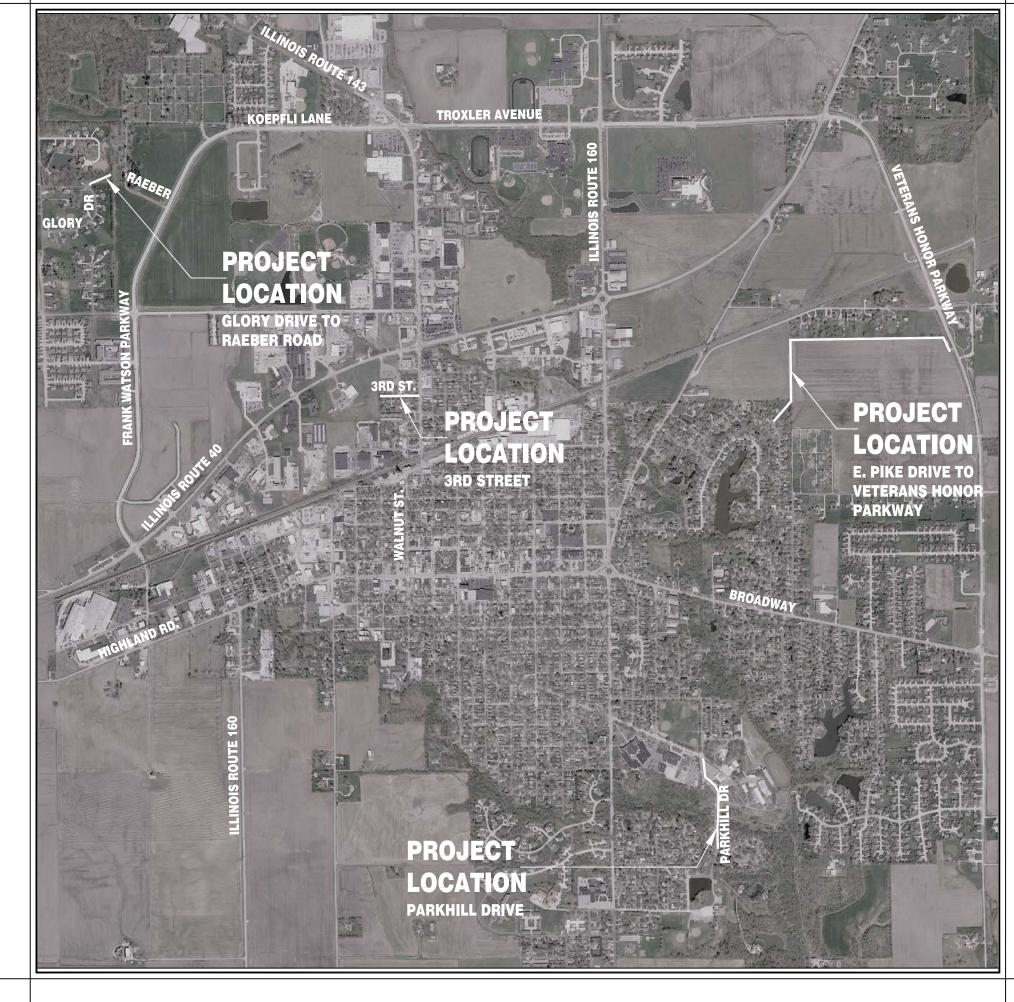

- Through the Sharpshooters (fairgrounds) property from Lindenthal Avenue southerly along Parkhill Drive to Hill Crest Drive
- From the north end of Pike Drive East (St. Paul cemetery) north then east to Rinderer Park
- 3<sup>rd</sup> Street from Walnut to the west
- Commitment for Raeber property near the Highland Cemetery

# WATER MAIN IMPROVEMENTS

F.Y. 2020

PARKHILL DRIVE
E. PIKE DRIVE TO VETERANS HONOR PARKWAY
GLORY DRIVE TO RAEBER ROAD
3RD STREET

FOR THE
CITY OF HIGHLAND,
MADISON COUNTY, ILLINOIS

## INDEX TO SHEETS

SHEET NO. TITLE

1 COVER SHEET
2 GENERAL PLAN AND GENERAL NOTES
3-5 DETAIL PLAN SHEETS (MADISON COUNTY FAIRGROUNDS)
6-7 DETAIL PLAN SHEETS (E. PIKE DRIVE TO VETERANS HONOR PARKWAY)
8 DETAIL PLAN SHEETS (GLORY DRIVE TO RAEBER ROAD)
9 DETAIL PLAN SHEETS (3RD STREET)
10 CITY OF HIGHLAND STANDARD WATER MAIN DETAILS
11 TYPICAL WATER MAIN DETAILS