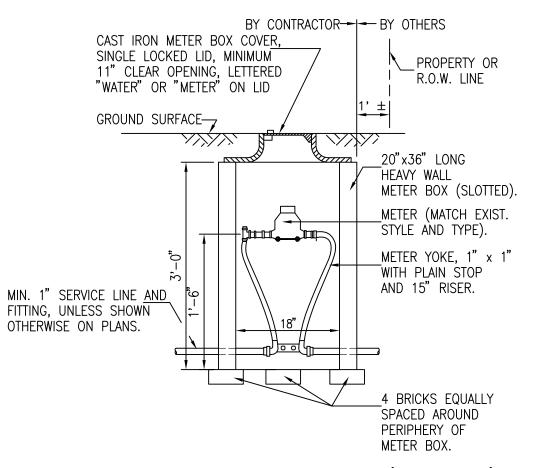

| 1'-6"  | 1'-2"  | 5'-0"  | 3'-9"  | 6'-0" |
| 16"                          | 1'-3"  | 2'-4"  | 3'-4"         | 1'-8"  | 1'-4"  | 5'-2"  | 4'-0"  | 6'-6" |
| 18"                          | 2'-6"  | 3'-2"  | 5'-4"         | 1'-10" | 2'-8"  | 5'-6"  | 4'-6"  | 7'-0" |
| 20"                          | 0, 10, | 7, c"  | 6, 0 <b>,</b> | o, o,  | z, ₀,, | c, 0,, | E, 0," | 7, 0, |



--4x4-4/4 WWM



**INSTALLATION** 

ALL THRUST BLOCKS TO BE POURED IN

CONCRETE SHALL HAVE A MIN. CLEARANCE

OF 2" FROM MECHANICAL JOINT ACCESSORIES

PLACE CONCRETE WITH MIN. 28 DAY

COMPRESSIVE STRENGTH OF 3500 PSI.



TYPICAL THRUST BLOCK INSTALLATIONS

SOLID GROUND

SECTION Y-Y - HORIZONTAL BEND



## **INTERCONNECTION DETAILS**



## FIRE HYDRANT SETTING DETAIL



## **SERVICE CONNECTION** GOOSE NECK DETAIL



## PROPOSED WATER MAIN ABOVE EXISTING SEWER LINE <u>WITH</u> 18" MINIMUM SEPARATION.



## PROPOSED WATER MAIN ABOVE EXISTING SEWER



## TO 95% OF STANDARD PROCTOR MAXIMUM DENSITY.

NOTE: CLASS IV MATERIAL SHALL BE COMPACTED



PROPOSED WATER MAIN BELOW EXISTING SEWER

LINE WITH 18" MINIMUM SEPARATION

## WATER AND SEWER SEPARATION REQUIREMENTS (VERTICAL SEPARATION)

## MINIMUM SEPARATION - WATER AND SEWER MAINS

## VERTICAL SEPARATION — WATER MAINS AND SEWERS

WATER MAIN AND SEAL ENDS OF

ALLOWED BETWEEN WATER MAIN OR

WATER MAIN CASING AND SEWER.

4. POINT LOADS SHALL NOT BE

- 1. A WATER MAIN SHALL BE SEPARATED FROM A SEWER SO THAT ITS INVERT IS A MINIMUM OF 18 INCHES ABOVE THE CROWN OF THE DRAIN/SEWER WHENEVER WATER MAINS CROSS STORM SEWERS, SANITARY SEWERS OR SEWER SERVICE CONNECTI