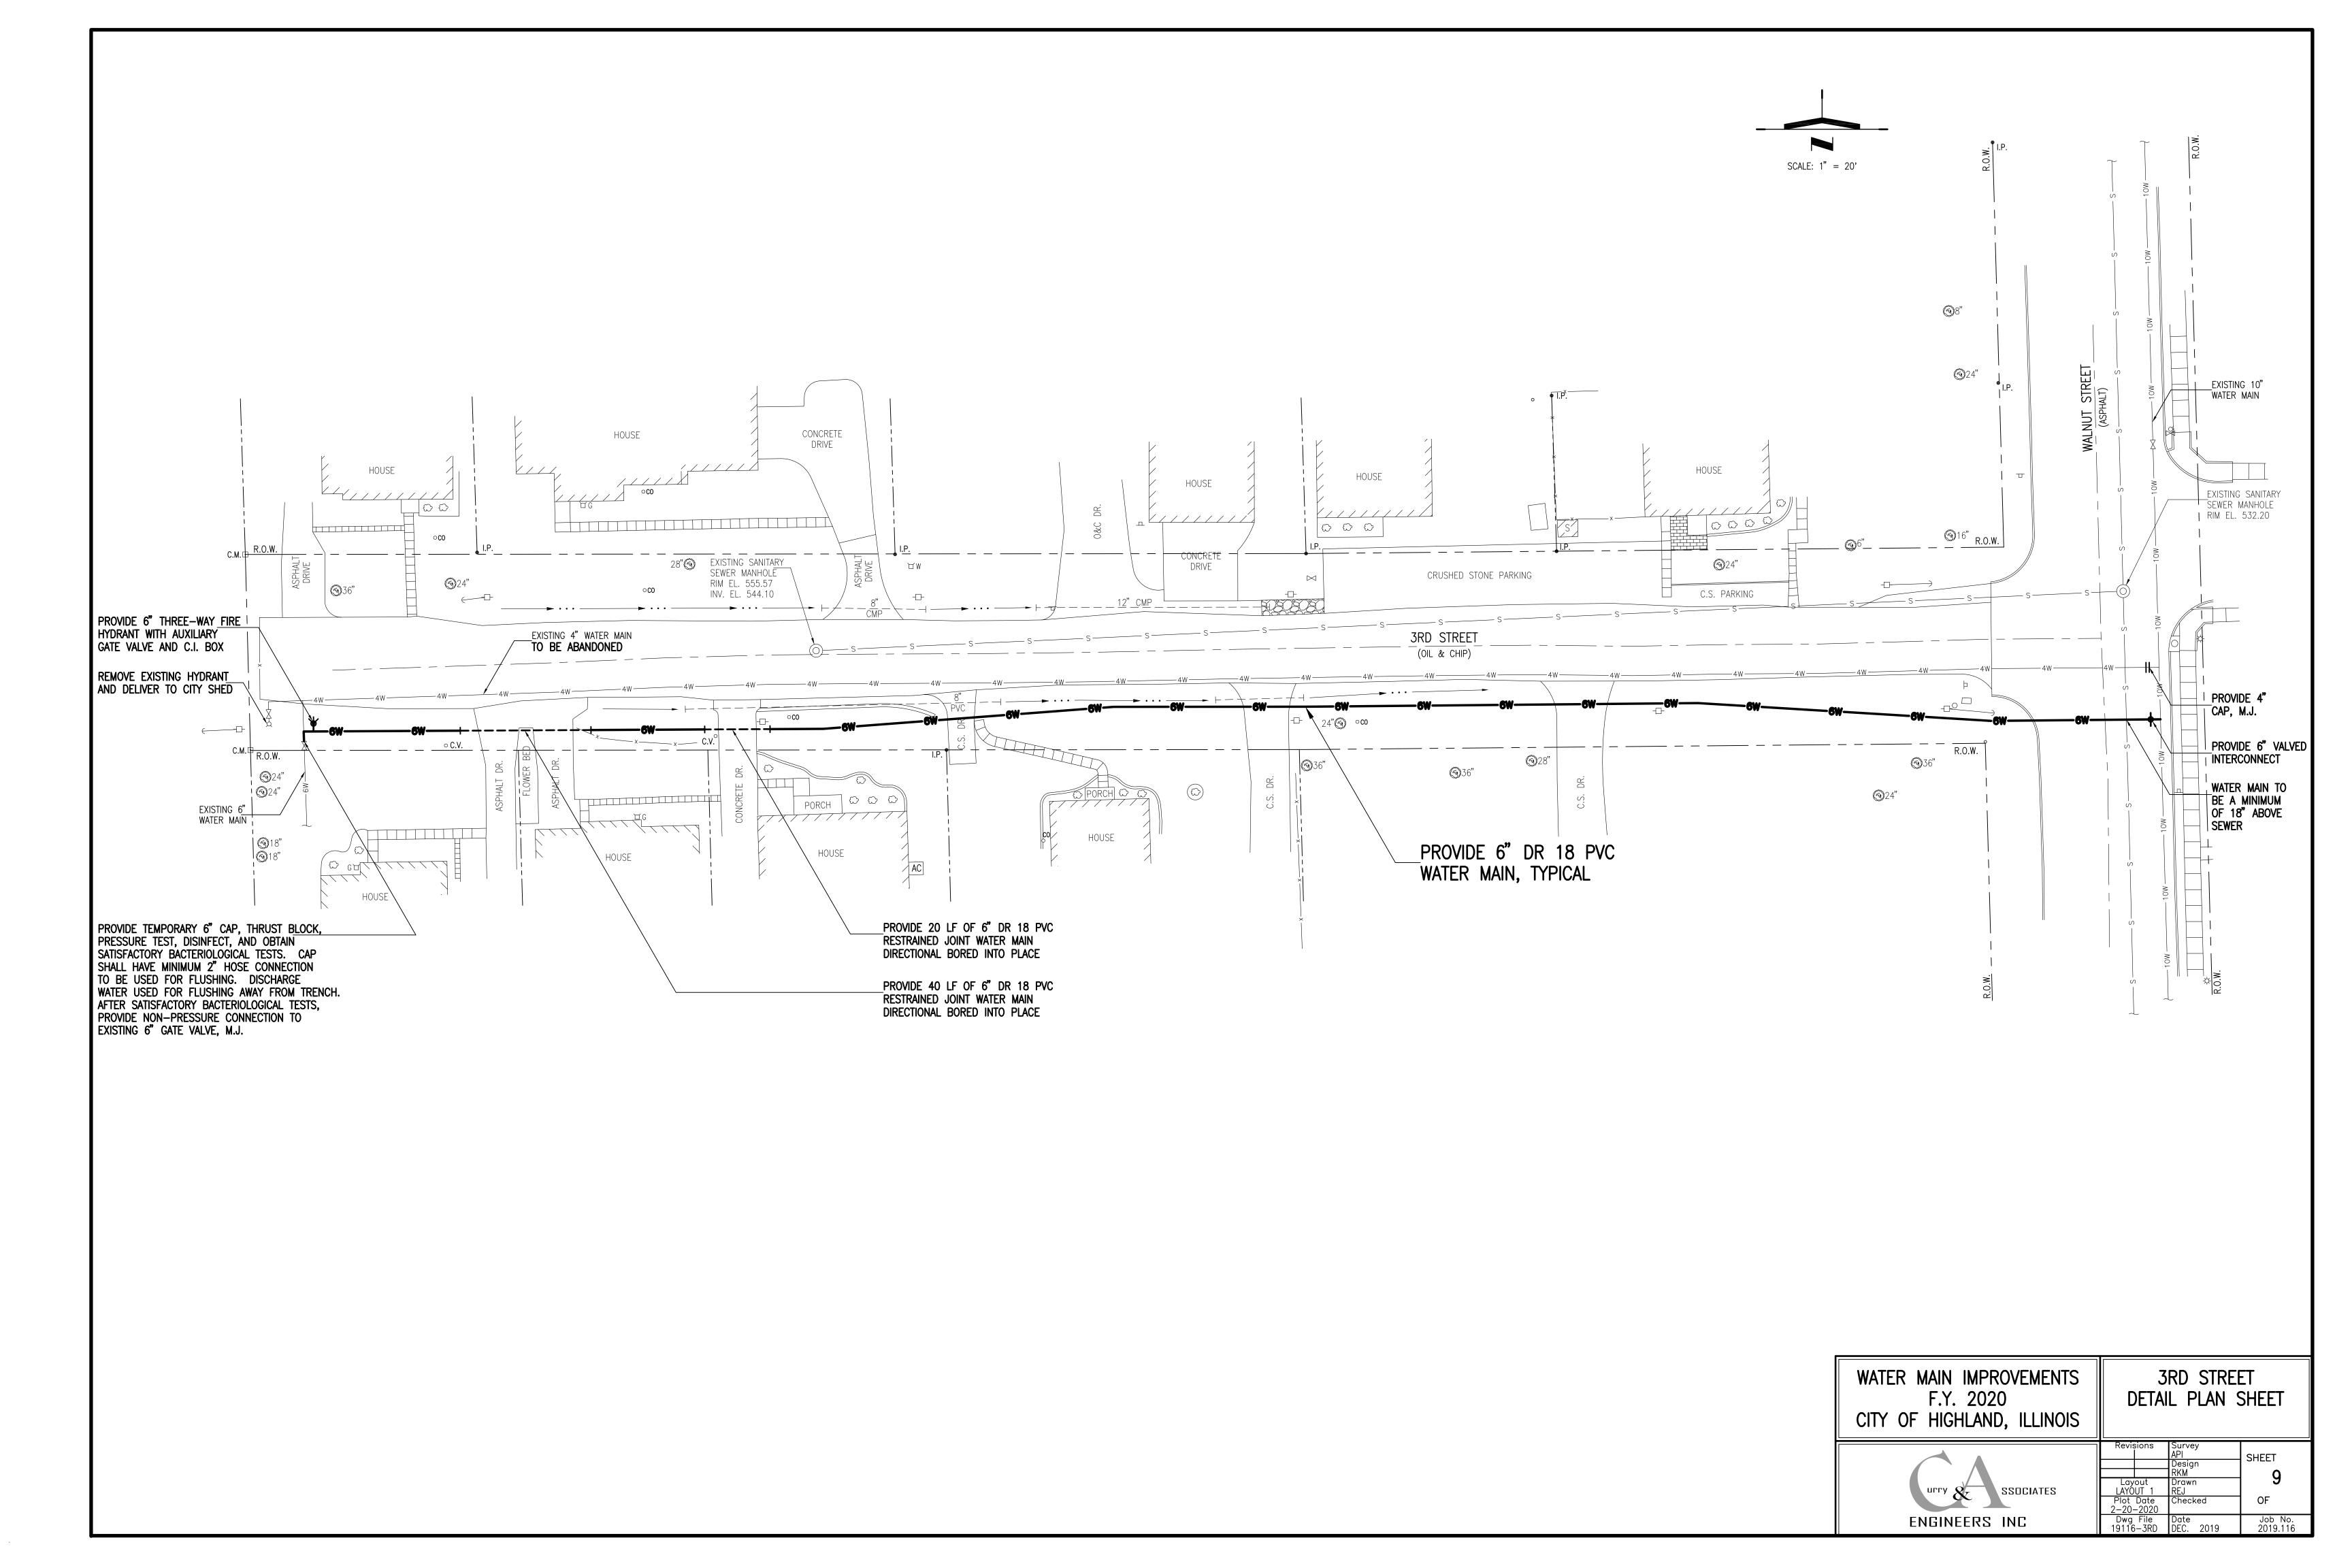

- Through the Sharpshooters (fairgrounds) property from Lindenthal Avenue southerly along Parkhill Drive to Hill Crest Drive
- From the north end of Pike Drive East (St. Paul cemetery) north then east to Rinderer Park
- 3<sup>rd</sup> Street from Walnut to the west
- Commitment for Raeber property near the Highland Cemetery

## INDEX TO SHEETS

SHEET NO. TITLE

1 COVER SHEET
2 GENERAL PLAN AND GENERAL NOTES
3-5 DETAIL PLAN SHEETS (MADISON COUNTY FAIRGROUNDS)
6-7 DETAIL PLAN SHEETS (E. PIKE DRIVE TO VETERANS HONOR PARKWAY)
8 DETAIL PLAN SHEETS (GLORY DRIVE TO RAEBER ROAD)
9 DETAIL PLAN SHEETS (3RD STREET)
10 CITY OF HIGHLAND STANDARD WATER MAIN DETAILS
11 TYPICAL WATER MAIN DETAILS