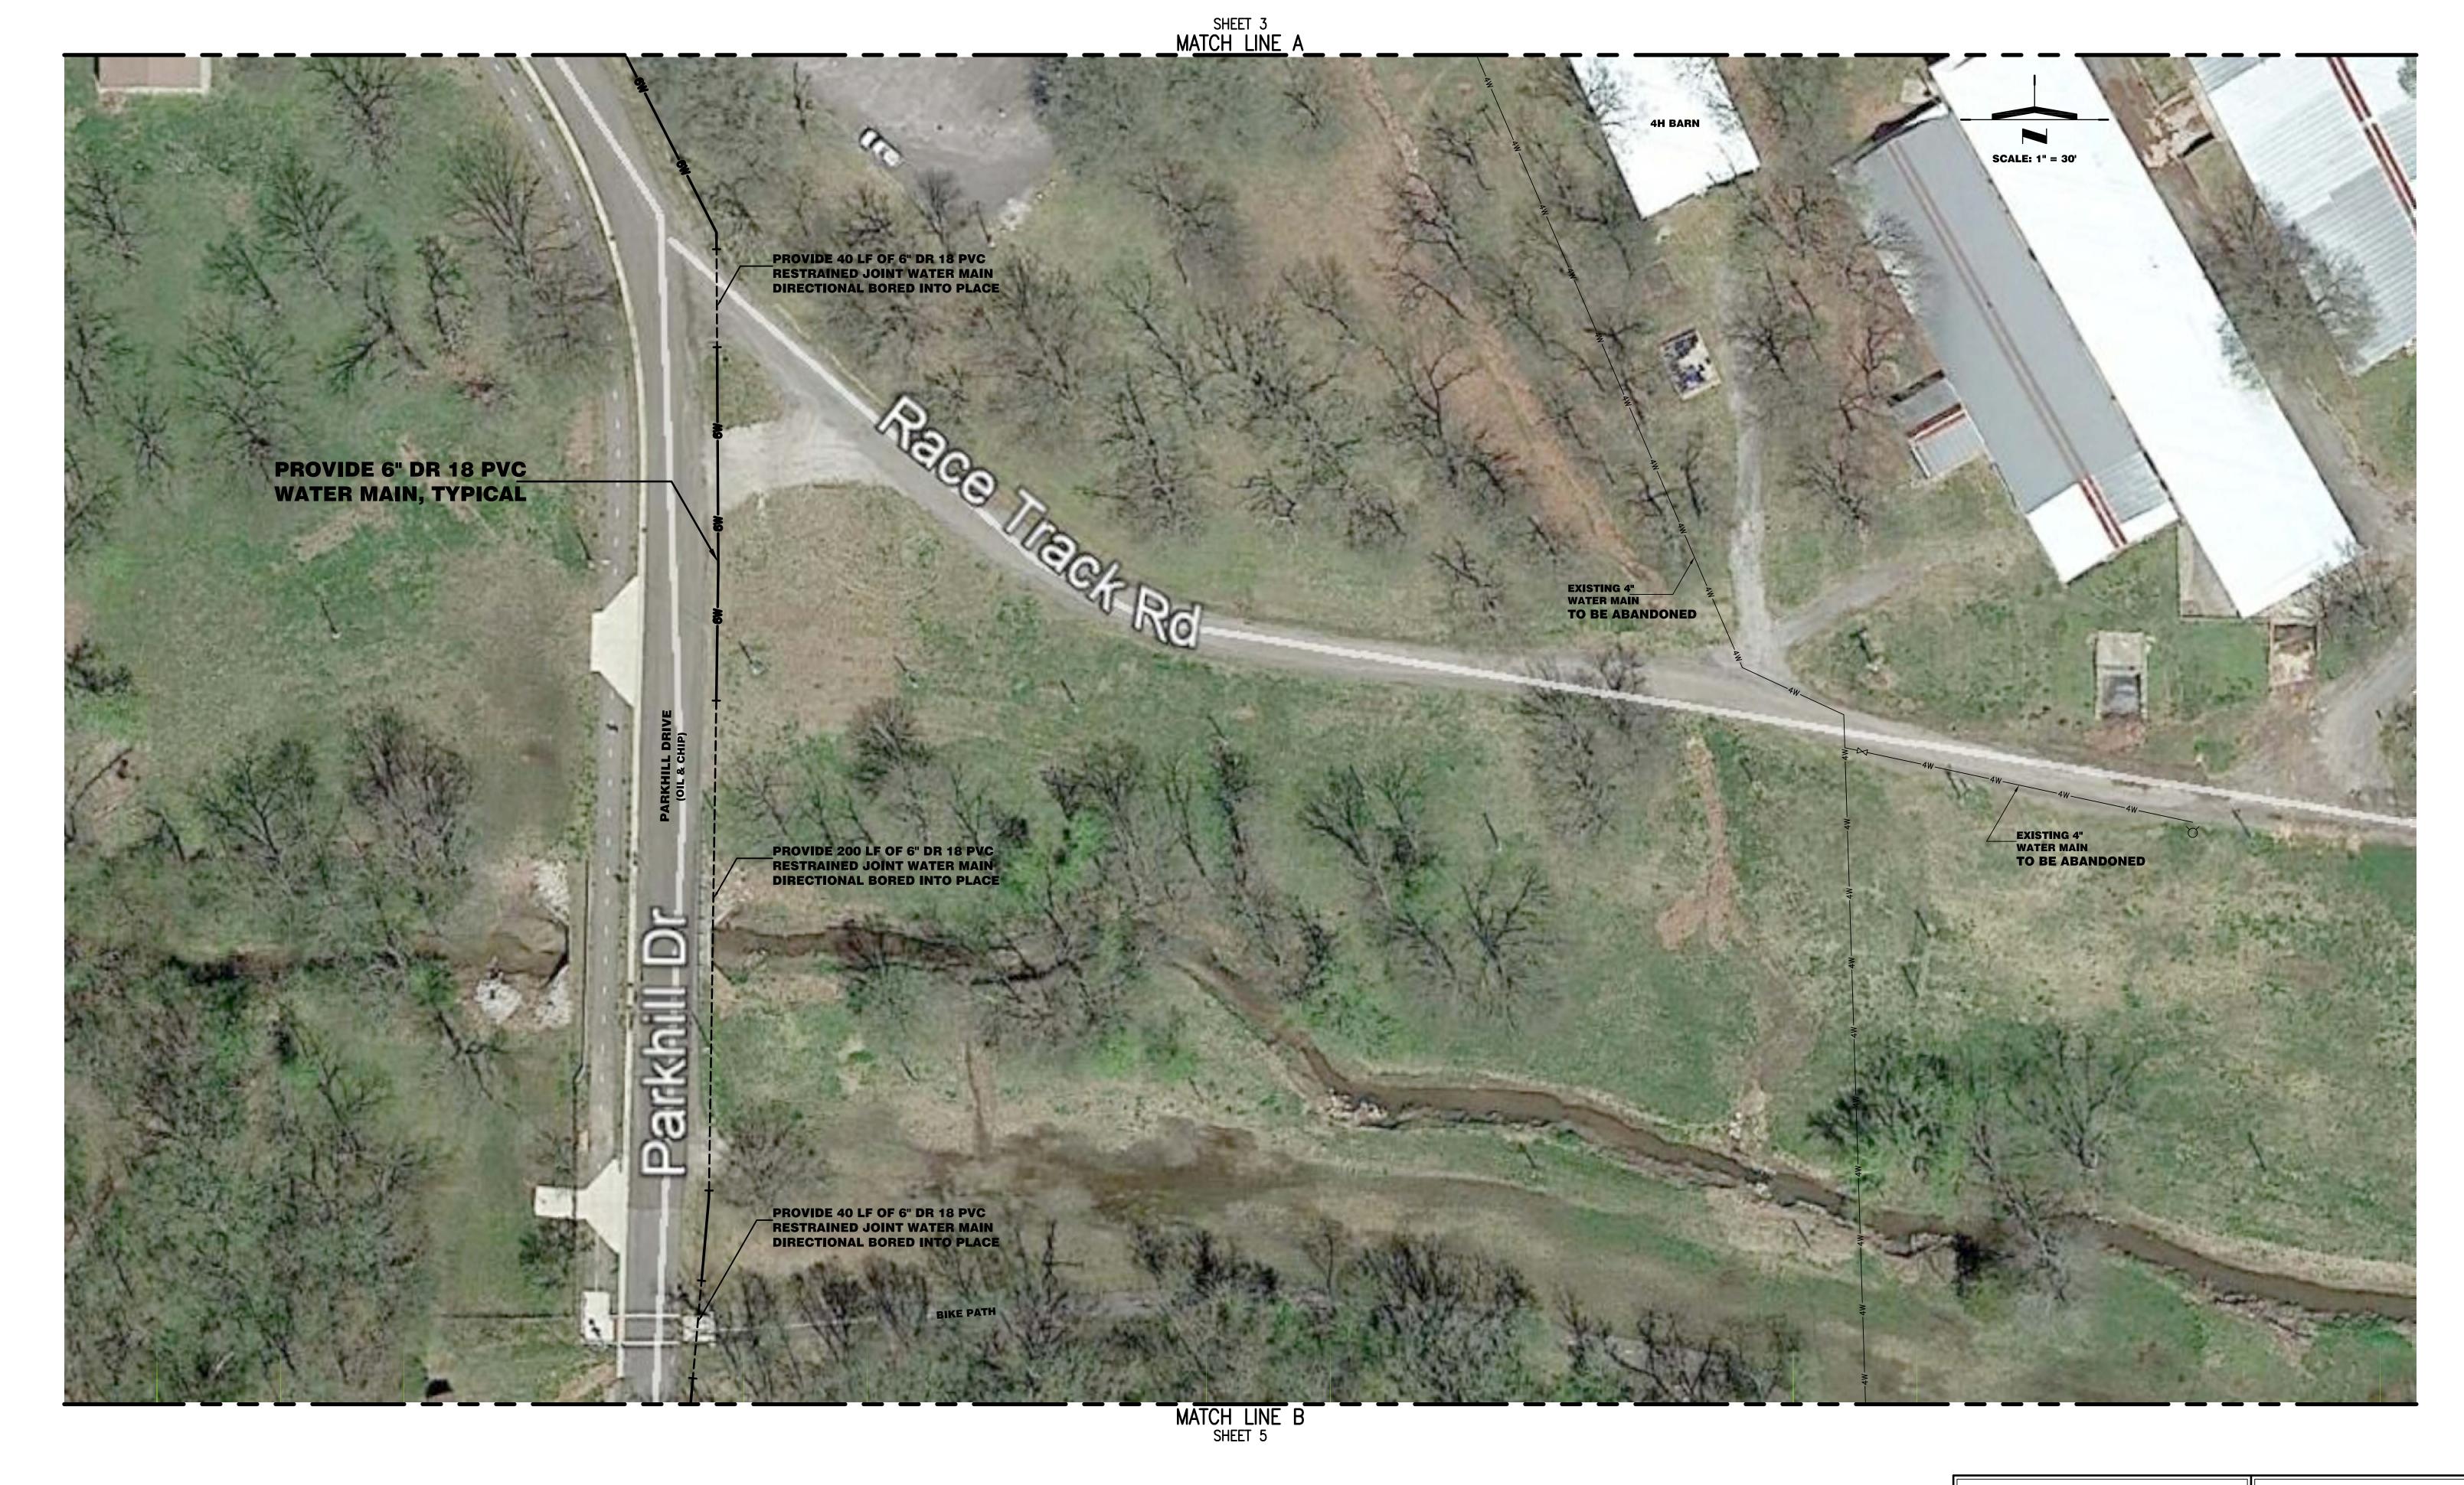

- Through the Sharpshooters (fairgrounds) property from Lindenthal Avenue southerly along Parkhill Drive to Hill Crest Drive
- From the north end of Pike Drive East (St. Paul cemetery) north then east to Rinderer Park
- 3<sup>rd</sup> Street from Walnut to the west
- Commitment for Raeber property near the Highland Cemetery

## INDEX TO SHEETS

SHEET NO. TITLE

1 COVER SHEET
2 GENERAL PLAN AND GENERAL NOTES
3-5 DETAIL PLAN SHEETS (MADISON COUNTY FAIRGROUNDS)
6-7 DETAIL PLAN SHEETS (E. PIKE DRIVE TO VETERANS HONOR PARKWAY)
8 DETAIL PLAN SHEETS (GLORY DRIVE TO RAEBER ROAD)
9 DETAIL PLAN SHEETS (3RD STREET)
10 CITY OF HIGHLAND STANDARD WATER MAIN DETAILS
11 TYPICAL WATER MAIN DETAILS