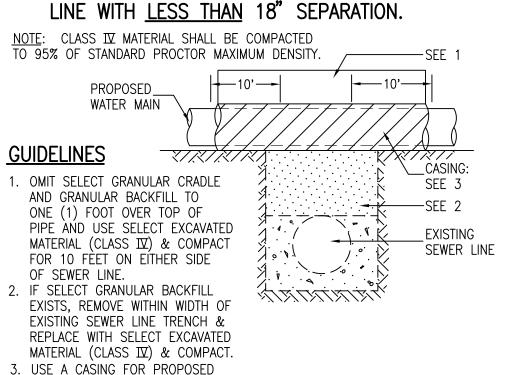

## PROPOSED WATER MAIN ABOVE EXISTING SEWER LINE <u>WITH</u> 18" MINIMUM SEPARATION.

## PROPOSED WATER MAIN ABOVE EXISTING SEWER

## TO 95% OF STANDARD PROCTOR MAXIMUM DENSITY.

NOTE: CLASS IV MATERIAL SHALL BE COMPACTED

PROPOSED WATER MAIN BELOW EXISTING SEWER

LINE WITH 18" MINIMUM SEPARATION

## WATER AND SEWER SEPARATION REQUIREMENTS (VERTICAL SEPARATION)

## MINIMUM SEPARATION - WATER AND SEWER MAINS

## VERTICAL SEPARATION — WATER MAINS AND SEWERS

WATER MAIN AND SEAL ENDS OF

ALLOWED BETWEEN WATER MAIN OR

WATER MAIN CASING AND SEWER.

4. POINT LOADS SHALL NOT BE

- 1. A WATER MAIN SHALL BE SEPARATED FROM A SEWER SO THAT ITS INVERT IS A MINIMUM OF 18 INCHES ABOVE THE CROWN OF THE DRAIN/SEWER WHENEVER WATER MAINS CROSS STORM SEWERS, SANITARY SEWERS OR SEWER SERVICE CONNECTIONS. THE VERTICAL SEPARATION SHALL BE MAINTAINED FOR THAT PORTION OF THE WATER MAIN LOCATED WITHIN TEN FEET HORIZONTALLY OF ANY SEWER/DRAIN CROSSED. A LENGTH OF WATER MAIN PIPE SHALL BE CENTERED OVER THE SEWER TO BE CROSSED WITH JOINTS EQUIDISTANT FROM THE SEWER/DRAIN.
- 2. BOTH THE WATER MAIN AND SEWER SHALL BE CONSTRUCTED OF MECHANICAL JOINT DUCTILE IRON PIPE, OR PVC PIPE EQUIVALENT TO WATER MAIN STANDARDS OF CONSTRUCTION WHEN:
- a. IT IS IMPOSSIBLE TO OBTAIN THE PROPER VERTICAL SEPARATION AS DESCRIBED IN (1) ABOVE; OR
- b. THE WATER MAIN PASSES UNDER A SEWER/DRAIN.
- 3. A VERTICAL SEPARATION OF 18 INCHES BETWEEN THE INVERT OF THE SEWER/DRAIN AND THE CROWN OF THE WATER MAIN SHALL BE MAINTAINED WHERE A WATER MAIN CROSSES UNDER A SEWER. SUPPORT THE SEWER/ DRAIN LINES TO PREVENT SETTLING AND BREAKING THE WATER MAIN, AS SHOWN ON THE PLANS OR AS APPROVED BY THE ENGINEER.
- 4. CONSTRUCTION SHALL EXTEND ON EACH SIDE OF THE CROSSING UNTIL THE PERPENDICULAR DISTANCE FROM THE WATER MAIN TO THE SEWER/DRAIN LINE IS AT LEAST TEN FEET.

## HORIZONTAL SEPARATION - WATER MAINS AND SEWERS

- WATER MAINS SHALL BE LOCATED AT LEAST TEN FEET HORIZONTALLY FROM ANY EXISTING OR PROPOSED DRAIN, STORM SEWER, SANITARY SEWER, COMBINED SEWER OR SERVICE CONNECTION.
- WATER MAINS MAY BE LOCATED CLOSER THAN TEN FEET TO A SEWER LINE
  - LOCAL CONDITIONS PREVENT A LATERAL SEPARATION OF TEN FEET; AND
  - THE WATER MAIN INVERT IS AT LEAST 18 INCHES ABOVE THE CROWN OF THE SEWER; AND
  - THE WATER MAIN IS EITHER IN A SEPARATE TRENCH OR IN THE SAME TRENCH ON AN UNDISTURBED EARTH SHELF LOCATED TO ONE SIDE OF THE SEWER.
- WHEN IT IS IMPOSSIBLE TO MEET (1) OR (2) ABOVE, BOTH THE WATER MAIN AND DRAIN/SEWER SHALL BE CONSTRUCTED OF MECHANICAL JOINT DUCTILE IRON PIPE, OR PVC PIPE EQUIVALENT TO WATER MAIN STANDARDS OF CONSTRUCTION. THE DRAIN/SEWER SHALL BE PRESSURE TESTED TO THE MAXIMUM EXPECTED SURCHARGE HEAD BEFORE BACKFILLING.