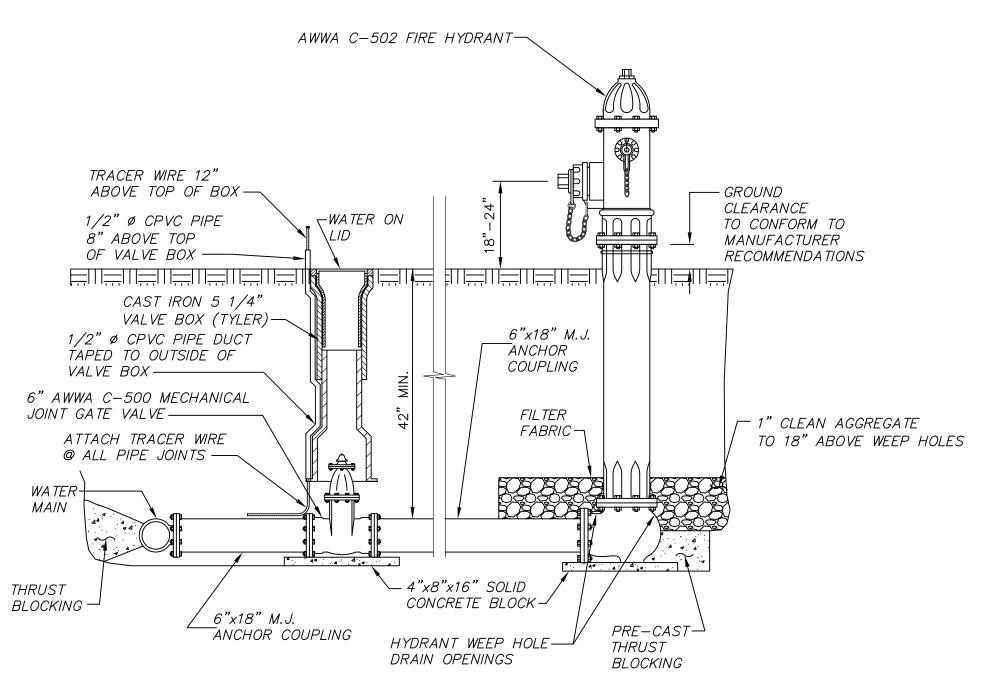

## FIRE HYDRANT DETAIL

NOT TO SCALE

SPECIFICATIONS: FIRE HYDRANTS SHALL BE KENNEDY GUARDIAN K-81A,

OR CLOW MEDALION F2545 (SELECTION BY CITY), 5 1/4 3—WAY WITH A FOUR(4) FOOT BURY, TWO — 2 1/2" DISCHARGE NOZZLES, AND A 4 1/2" STEAMER NOZZLE, ALL CONFORMING TO AWWA C—502.

STEAMEN NOZZEE, ALE CONFONMINO TO AWWA C 30.

EXECUTION: EXECUTION SHALL BE IN CONFORMANCE WITH THE LATEST EDITION OF THE STANDARD SPECIFICATIONS FOR WATER AND SEWER MAIN CONSTRUCTION IN ILLINOIS.

## CAST IRON VALVE BOXES & TRACER WIRE DETAIL

SPECIFICATIONS: CAST IRON VALVE BOX MADE BY "TYLER"
5 1/4" WITH SCREW TYPE ADJUSTMENT

NOT TO SCALE

EXECUTION: EXECUTION SHALL BE IN ACCORDANCE WITH THE <u>STANDARD</u> <u>SPECIFICATION FOR WATER AND SEWER MAIN CONSTRUCTION IN ILLINOIS.</u>