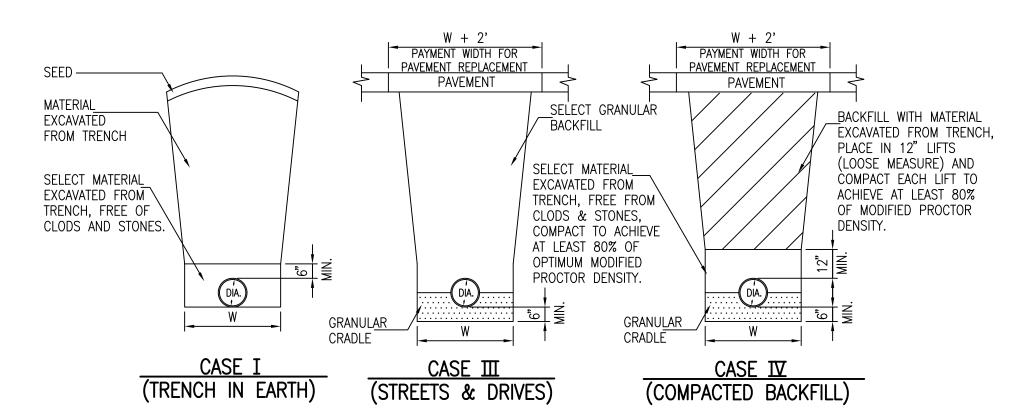

## TRENCH BACKFILL DETAILS

#### <u>TRENCH NOTES:</u>

- GRANULAR CRADLE SHALL BE REQUIRED AT LOCATIONS INDICATED ON DRAWINGS OR AS
- GRANULAR CRADLE SHALL COMPLY WITH REQUIREMENTS OF:
  - ASTM D2321, CLASS I, II, OR III. GRADATION SHALL COMPLY WITH STANDARD R&B SPECIFICATIONS, CA15 OR CA16 UNLESS OTHERWISE APPROVED BY ENGINEER, EXCEPT THAT MAXIMUM PARTICLE SIZE SHALL NOT EXCEED 1/2 IN. SHARP, ANGULAR PARTICLES THAT MAY CAUSE NOTCHING OF THE PIPE SHALL BE EXCLUDED.
- SELECT GRANULAR BACKFILL SHALL BE IDOT GRADATION FA-6 SAND.
- TRENCHES SHALL BE AS NARROW AS PRACTICAL FOR SAFE AND PROPER PIPE INSTALLATION. TRENCH SIDES SHALL BE VERTICAL TO A POINT 1' ABOVE TOP OF PIPE. ABOVE THAT POINT THE TRENCH SIDES MAY SLOPE AND SHALL COMPLY WITH OSHA AND OTHER REGULATIONS. THE CONTRACTOR SHALL ASSUME FULL LIABILITY AND RESPONSIBILITY FOR SAFE AND WORKMANLIKE EXECUTION OF THE WORK.
- FOR UNIT PRICE CONTRACTS:

QUANTITIES FOR THE ITEMS LISTED BELOW SHALL BE COMPUTED AS FOLLOWS:

- GRANULAR CRADLE
  - ACTUAL LENGTH & WIDTH OF EXCAVATION SHALL BE MEASURED EXCEPT MAX. WIDTH FOR PAYMENT PURPOSES SHALL NOT EXCEED THE LIMITS SHOWN IN TABLE 1
  - THICKNESS SHALL BE BASED ON MINIMUM THICKNESS SHOWN IN TRENCH BACKFILL DETAILS.
- SELECT GRANULAR CRADLE
  - ACTUAL LENGTH & WIDTH OF EXCAVATION SHALL BE MEASURED EXCEPT MAX. WIDTH FOR PAYMENT PURPOSES SHALL NOT EXCEED
  - THE LIMITS SHOWN IN TABLE 1 THICKNESS SHALL BE MEASURED IN THE FIELD AT INTERVALS DETERMINED BY ENGINEER REPRESENTATIVE OF CHANGES IN DEPTH
- PAVEMENT REPLACEMENT

(1/8TH & 1/16TH BENDS)

- ACTUAL LENGTH & WIDTH OF PAVEMENT REPLACEMENT EXCAVATION SHALL BE MEASURED, EXCEPT MAX. WIDTH FOR PAYMENT PURPOSES SHALL NOT EXCEED THE LIMITS SHOWN IN TABLE 1 & TRENCH BACKFILL DETAILS.
- THICKNESS SHALL BE BASED ON MINIMUM THICKNESS SPECIFIED FOR THE PAVEMENT.
- STREET SURFACES SHALL BE COMPLETELY RESTORED OVER FULL WIDTH OF AREA DISTURBED BY CONSTRUCTION. COST OF COMPLETE RESTORATION SHALL BE INCLUDED IN UNIT PRICE BID FOR ITEMS WITHIN TRENCH WIDTH PAY LIMITS SHOWN ON THE PLANS, AND NO ADDITIONAL COMPENSATION WILL BE ALLOWED.