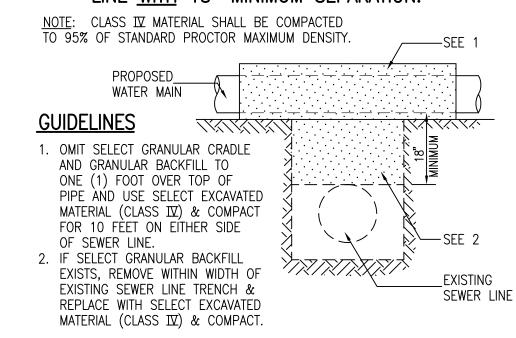

## PROPOSED WATER MAIN ABOVE EXISTING SEWER LINE <u>WITH</u> 18" MINIMUM SEPARATION.

## PROPOSED WATER MAIN ABOVE EXISTING SEWER

## TO 95% OF STANDARD PROCTOR MAXIMUM DENSITY.

NOTE: CLASS IV MATERIAL SHALL BE COMPACTED

PROPOSED WATER MAIN BELOW EXISTING SEWER

LINE WITH 18" MINIMUM SEPARATION