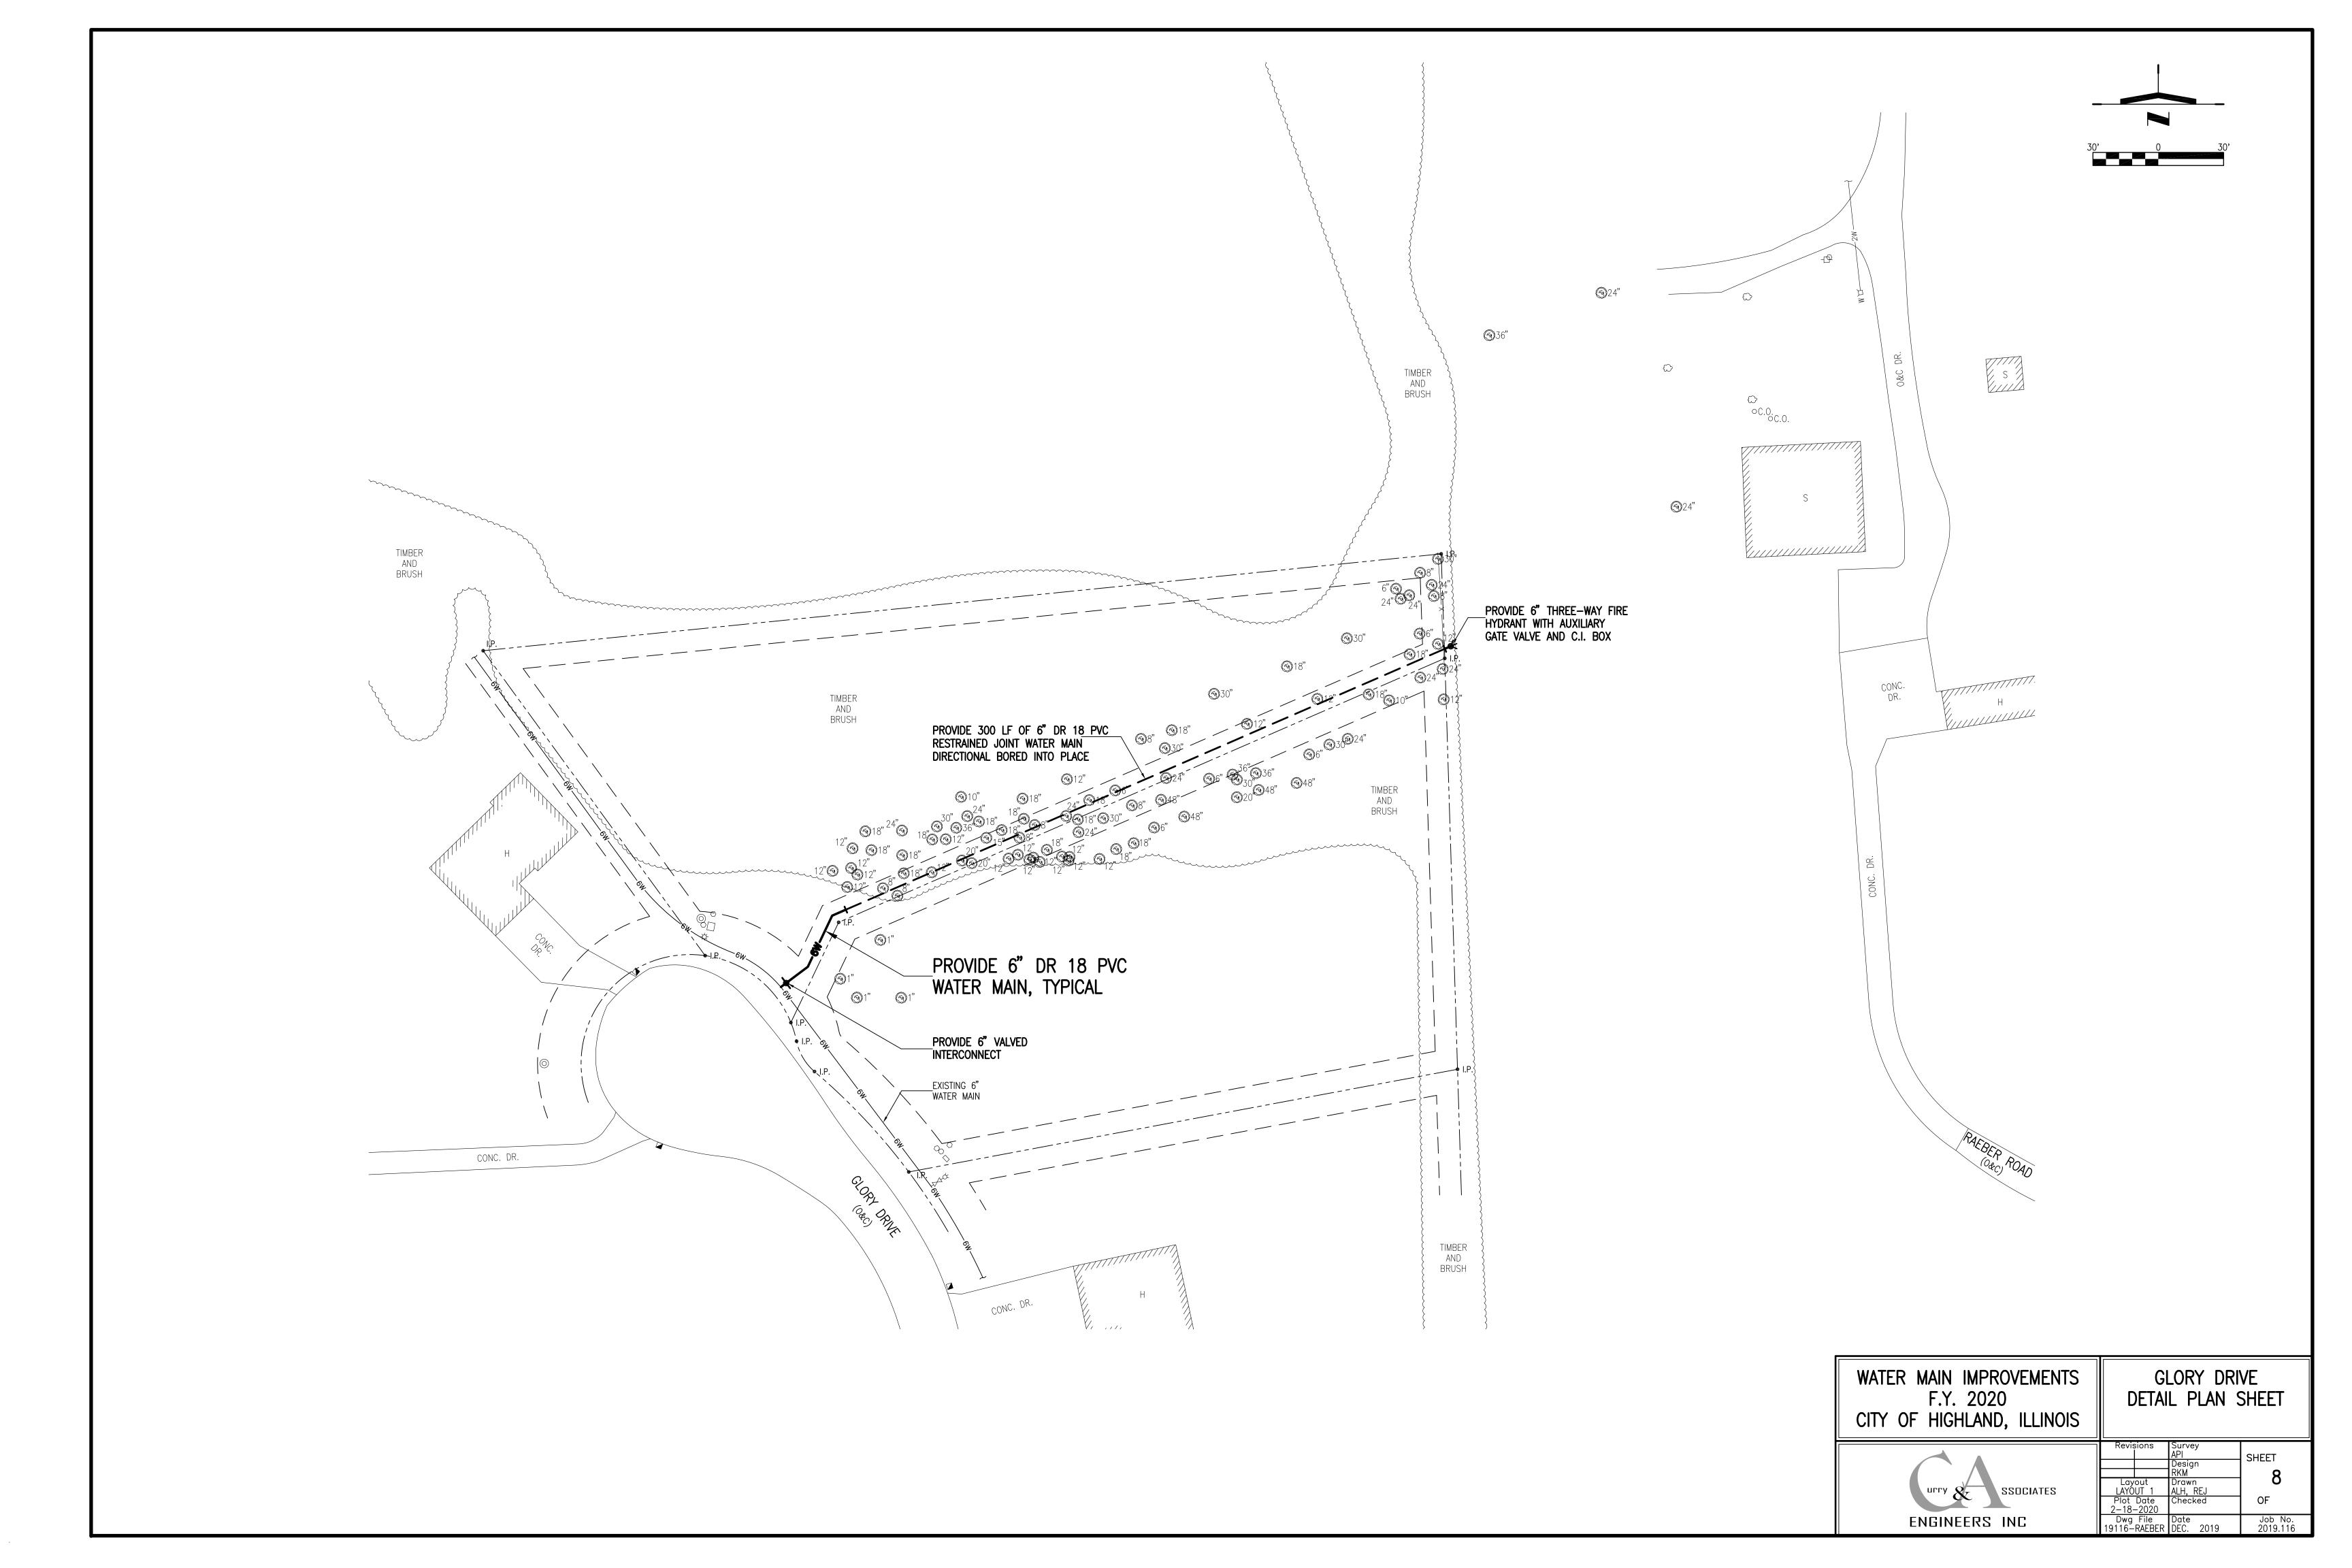

- Through the Sharpshooters (fairgrounds) property from Lindenthal Avenue southerly along Parkhill Drive to Hill Crest Drive
- From the north end of Pike Drive East (St. Paul cemetery) north then east to Rinderer Park
- 3<sup>rd</sup> Street from Walnut to the west
- Commitment for Raeber property near the Highland Cemetery

## INDEX TO SHEETS

SHEET NO. TITLE

1 COVER SHEET
2 GENERAL PLAN AND GENERAL NOTES
3-5 DETAIL PLAN SHEETS (MADISON COUNTY FAIRGROUNDS)
6-7 DETAIL PLAN SHEETS (E. PIKE DRIVE TO VETERANS HONOR PARKWAY)
8 DETAIL PLAN SHEETS (GLORY DRIVE TO RAEBER ROAD)
9 DETAIL PLAN SHEETS (3RD STREET)
10 CITY OF HIGHLAND STANDARD WATER MAIN DETAILS
11 TYPICAL WATER MAIN DETAILS